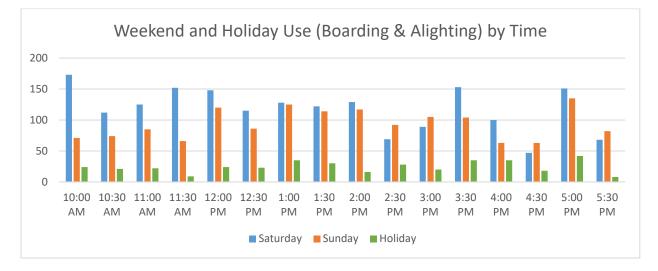

# Month Total Use (Boarding & Alighting) by Stops

| GRAY Route                      | Boarding | Alighting | Total<br>Use | % of<br>Total Use | RED Route                      | Boarding | Alighting | Total<br>Use | % of<br>Total Use |
|---------------------------------|----------|-----------|--------------|-------------------|--------------------------------|----------|-----------|--------------|-------------------|
| San Antonio Center              | 1582     | 1405      | 2987         | 14.1%             | San Antonio Center             | 1241     | 1450      | 2691         | 12.7%             |
| Senior/Teen Center (Gray)       | 688      | 1374      | 2062         | 9.8%              | MV Transit Center              | 787      | 940       | 1727         | 8.2%              |
| MV Transit Center               | 788      | 820       | 1608         | 7.6%              | Senior/Teen Center (Red)       | 1246     | 720       | 1966         | 9.3%              |
| California/Ortega West          | 51       | 726       | 777          | 3.7%              | Graham Middle School (Red)     | 438      | 640       | 1078         | 5.1%              |
| Grant Rd. (Gray)                | 469      | 660       | 1129         | 5.3%              | Grant Rd. (Red)                | 634      | 485       | 1119         | 5.3%              |
| Middlefield/Easy (Gray)         | 451      | 616       | 1067         | 5.0%              | Sylvan Park (Red)              | 144      | 460       | 604          | 2.9%              |
| El Camino Real/Sylvan (Gray)    | 277      | 518       | 795          | 3.8%              | California/Ortega West         | 26       | 431       | 457          | 2.2%              |
| Whisman Station (Gray)          | 290      | 515       | 805          | 3.8%              | Crittenden Middle School (Red) | 223      | 415       | 638          | 3.0%              |
| Rengstorff/Middlefield (Gray)   | 785      | 485       | 1270         | 6.0%              | El Camino Real/Sylvan (Red)    | 442      | 382       | 824          | 3.9%              |
| Whisman/Middlefield (Gray)      | 245      | 377       | 622          | 2.9%              | Cuesta/Miramonte (Red)         | 142      | 364       | 506          | 2.4%              |
| Middlefield/Moffett (Gray)      | 205      | 346       | 551          | 2.6%              | Community Center (Red)         | 84       | 360       | 444          | 2.1%              |
| Civic Center (Gray)             | 297      | 311       | 608          | 2.9%              | Rengstorff/Middlefield (Red)   | 535      | 344       | 879          | 4.2%              |
| California/Rengstorff           | 107      | 301       | 408          | 1.9%              | Castro/El Camino Real (Red)    | 183      | 334       | 517          | 2.4%              |
| El Camino Hospital              | 307      | 278       | 585          | 2.8%              | Middlefield/Easy (Red)         | 555      | 328       | 883          | 4.2%              |
| Graham Middle School (Gray)     | 837      | 220       | 1057         | 5.0%              | El Camino Hospital             | 370      | 327       | 697          | 3.3%              |
| Sylvan Park (Gray)              | 377      | 202       | 579          | 2.7%              | Civic Center (Red)             | 282      | 326       | 608          | 2.9%              |
| Middlefield/San Pierre (Gray)   | 132      | 156       | 288          | 1.4%              | Villa/Franklin (Red)           | 53       | 321       | 374          | 1.8%              |
| Crittenden Middle School (Gray) | 306      | 147       | 453          | 2.1%              | Whisman Station (Red)          | 401      | 314       | 715          | 3.4%              |
| Castro/El Camino Real (Gray)    | 201      | 142       | 343          | 1.6%              | Whisman/Middlefield (Red)      | 137      | 213       | 350          | 1.7%              |
| Rengstorff/Central (Gray)       | 186      | 138       | 324          | 1.5%              | Shoreline/Middlefield #1 (Red) | 123      | 203       | 326          | 1.5%              |
| Shoreline/Middlefield #3 (Gray) | 155      | 128       | 283          | 1.3%              | Rengstorff/Central (Red)       | 144      | 173       | 317          | 1.5%              |
| Community Center (Gray)         | 450      | 112       | 562          | 2.7%              | California/Rengstorff          | 53       | 173       | 226          | 1.1%              |
| Villa/Shoreline                 | 49       | 110       | 159          | 0.8%              | Middlefield/Moffett (Red)      | 268      | 168       | 436          | 2.1%              |
| Rengstorff/Montecito (Gray)     | 79       | 101       | 180          | 0.9%              | California/Rengstorff (Red)    | 323      | 128       | 451          | 2.1%              |
| Cuesta/Miramonte (Gray)         | 458      | 100       | 558          | 2.6%              | Grant/Eunice                   | 248      | 107       | 355          | 1.7%              |
| California/Ortega East          | 318      | 55        | 373          | 1.8%              | Cuesta/Grant                   | 42       | 95        | 137          | 0.6%              |
| Cuesta/Grant                    | 15       | 54        | 69           | 0.3%              | Middlefield/San Pierre (Red)   | 155      | 93        | 248          | 1.2%              |
| Whisman/Dana (Gray)             | 25       | 47        | 72           | 0.3%              | Rengstorff/Montecito (Red)     | 106      | 65        | 171          | 0.8%              |
| Villa/Franklin (Gray)           | 149      | 34        | 183          | 0.9%              | Villa/Mariposa                 | 210      | 57        | 267          | 1.3%              |
| Grant/Eunice                    | 132      | 33        | 165          | 0.8%              | California/Ortega East         | 900      | 34        | 934          | 4.4%              |
| Cuesta/Grant (Gray)             | 141      | 21        | 162          | 0.8%              | Shoreline/Middlefield #2       | 2        | 34        | 36           | 0.2%              |
| Shoreline/Pear                  | 33       | 18        | 51           | 0.2%              | Whisman/Dana (Red)             | 57       | 32        | 89           | 0.4%              |
| Shoreline/Middlefield #2        | 0        | 10        | 10           | 0.0%              | Shoreline/Pear                 | 24       | 28        | 52           | 0.2%              |
| Total                           | 10585    | 10560     | 21145        | 100%              | Total                          | 10578    | 10544     | 21122        | 100%              |