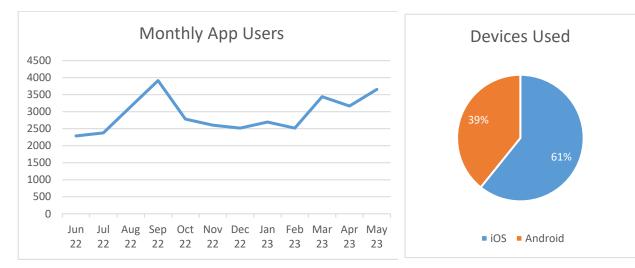

#### Summary of TripShot App Activity

#### Average Monthly Users: 3,654

App Sessions: 7,502