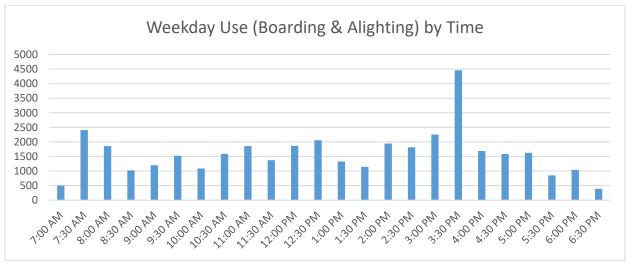

# Month Total Use (Boarding & Alighting) by Stops

| GRAY Route                      | Boarding | Alighting | Total<br>Use | % of<br>Total Use | RED Route                      | Boarding | Alighting | Total<br>Use | % of<br>Total Use |
|---------------------------------|----------|-----------|--------------|-------------------|--------------------------------|----------|-----------|--------------|-------------------|
| San Antonio Center              | 1582     | 1405      | 2987         | 14.1%             | San Antonio Center             | 1241     | 1450      | 2691         | 12.7%             |
| Senior/Teen Center (Gray)       | 688      | 1374      | 2062         | 9.8%              | MV Transit Center              | 787      | 940       | 1727         | 8.2%              |
| MV Transit Center               | 788      | 820       | 1608         | 7.6%              | Senior/Teen Center (Red)       | 1246     | 720       | 1966         | 9.3%              |
| California/Ortega West          | 51       | 726       | 777          | 3.7%              | Graham Middle School (Red)     | 438      | 640       | 1078         | 5.1%              |
| Grant Rd. (Gray)                | 469      | 660       | 1129         | 5.3%              | Grant Rd. (Red)                | 634      | 485       | 1119         | 5.3%              |
| Middlefield/Easy (Gray)         | 451      | 616       | 1067         | 5.0%              | Sylvan Park (Red)              | 144      | 460       | 604          | 2.9%              |
| El Camino Real/Sylvan (Gray)    | 277      | 518       | 795          | 3.8%              | California/Ortega West         | 26       | 431       | 457          | 2.2%              |
| Whisman Station (Gray)          | 290      | 515       | 805          | 3.8%              | Crittenden Middle School (Red) | 223      | 415       | 638          | 3.0%              |
| Rengstorff/Middlefield (Gray)   | 785      | 485       | 1270         | 6.0%              | El Camino Real/Sylvan (Red)    | 442      | 382       | 824          | 3.9%              |
| Whisman/Middlefield (Gray)      | 245      | 377       | 622          | 2.9%              | Cuesta/Miramonte (Red)         | 142      | 364       | 506          | 2.4%              |
| Middlefield/Moffett (Gray)      | 205      | 346       | 551          | 2.6%              | Community Center (Red)         | 84       | 360       | 444          | 2.1%              |
| Civic Center (Gray)             | 297      | 311       | 608          | 2.9%              | Rengstorff/Middlefield (Red)   | 535      | 344       | 879          | 4.2%              |
| California/Rengstorff           | 107      | 301       | 408          | 1.9%              | Castro/El Camino Real (Red)    | 183      | 334       | 517          | 2.4%              |
| El Camino Hospital              | 307      | 278       | 585          | 2.8%              | Middlefield/Easy (Red)         | 555      | 328       | 883          | 4.2%              |
| Graham Middle School (Gray)     | 837      | 220       | 1057         | 5.0%              | El Camino Hospital             | 370      | 327       | 697          | 3.3%              |
| Sylvan Park (Gray)              | 377      | 202       | 579          | 2.7%              | Civic Center (Red)             | 282      | 326       | 608          | 2.9%              |
| Middlefield/San Pierre (Gray)   | 132      | 156       | 288          | 1.4%              | Villa/Franklin (Red)           | 53       | 321       | 374          | 1.8%              |
| Crittenden Middle School (Gray) | 306      | 147       | 453          | 2.1%              | Whisman Station (Red)          | 401      | 314       | 715          | 3.4%              |
| Castro/El Camino Real (Gray)    | 201      | 142       | 343          | 1.6%              | Whisman/Middlefield (Red)      | 137      | 213       | 350          | 1.7%              |
| Rengstorff/Central (Gray)       | 186      | 138       | 324          | 1.5%              | Shoreline/Middlefield #1 (Red) | 123      | 203       | 326          | 1.5%              |
| Shoreline/Middlefield #3 (Gray) | 155      | 128       | 283          | 1.3%              | Rengstorff/Central (Red)       | 144      | 173       | 317          | 1.5%              |
| Community Center (Gray)         | 450      | 112       | 562          | 2.7%              | California/Rengstorff          | 53       | 173       | 226          | 1.1%              |
| Villa/Shoreline                 | 49       | 110       | 159          | 0.8%              | Middlefield/Moffett (Red)      | 268      | 168       | 436          | 2.1%              |
| Rengstorff/Montecito (Gray)     | 79       | 101       | 180          | 0.9%              | California/Rengstorff (Red)    | 323      | 128       | 451          | 2.1%              |
| Cuesta/Miramonte (Gray)         | 458      | 100       | 558          | 2.6%              | Grant/Eunice                   | 248      | 107       | 355          | 1.7%              |
| California/Ortega East          | 318      | 55        | 373          | 1.8%              | Cuesta/Grant                   | 42       | 95        | 137          | 0.6%              |
| Cuesta/Grant                    | 15       | 54        | 69           | 0.3%              | Middlefield/San Pierre (Red)   | 155      | 93        | 248          | 1.2%              |
| Whisman/Dana (Gray)             | 25       | 47        | 72           | 0.3%              | Rengstorff/Montecito (Red)     | 106      | 65        | 171          | 0.8%              |
| Villa/Franklin (Gray)           | 149      | 34        | 183          | 0.9%              | Villa/Mariposa                 | 210      | 57        | 267          | 1.3%              |
| Grant/Eunice                    | 132      | 33        | 165          | 0.8%              | California/Ortega East         | 900      | 34        | 934          | 4.4%              |
| Cuesta/Grant (Gray)             | 141      | 21        | 162          | 0.8%              | Shoreline/Middlefield #2       | 2        | 34        | 36           | 0.2%              |
| Shoreline/Pear                  | 33       | 18        | 51           | 0.2%              | Whisman/Dana (Red)             | 57       | 32        | 89           | 0.4%              |
| Shoreline/Middlefield #2        | 0        | 10        | 10           | 0.0%              | Shoreline/Pear                 | 24       | 28        | 52           | 0.2%              |
| Total                           | 10585    | 10560     | 21145        | 100%              | Total                          | 10578    | 10544     | 21122        | 100%              |