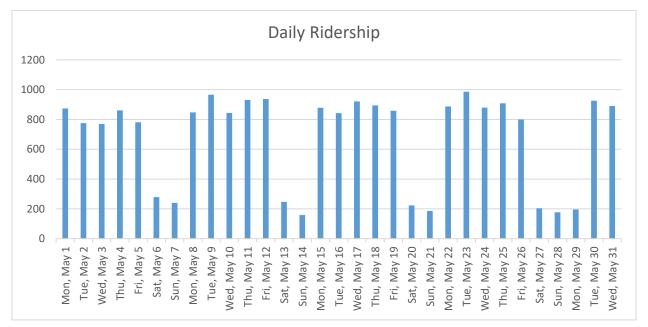

#### Passengers per Day, Table

|             | Mon, May 1  | Tue, May 2  | Wed, May 3  | Thu, May 4  | Fri, May 5  | Sat, May 6  |
|-------------|-------------|-------------|-------------|-------------|-------------|-------------|
|             | 874         | 775         | 769         | 861         | 781         | 279         |
| Sun, May 7  | Mon, May 8  | Tue, May 9  | Wed, May 10 | Thu, May 11 | Fri, May 12 | Sat, May 13 |
| 240         | 847         | 966         | 843         | 931         | 937         | 247         |
| Sun, May 14 | Mon, May 15 | Tue, May 16 | Wed, May 17 | Thu, May 18 | Fri, May 19 | Sat, May 20 |
| 158         | 878         | 842         | 921         | 894         | 858         | 223         |
| Sun, May 21 | Mon, May 22 | Tue, May 23 | Wed, May 24 | Thu, May 25 | Fri, May 26 | Sat, May 27 |
| 186         | 887         | 986         | 879         | 908         | 800         | 204         |
| Sun, May 28 | Mon, May 29 | Tue, May 30 | Wed, May 31 |             |             |             |
| 177         | 196         | 926         | 890         |             |             |             |

#### Passengers per Day, Chart