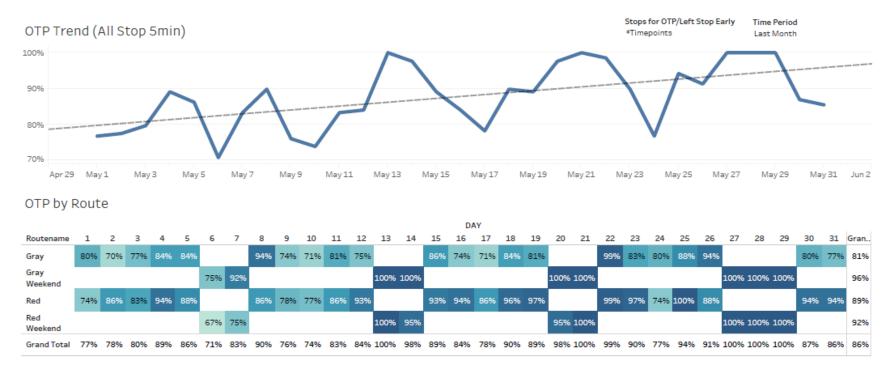

#### Shuttle On-Time Performance

#### Percentage of being on-time:

On-Time performance data is gathered from the TripShot app, which provides accurate GPS data for the shuttles and records the arrival and departure times for 7 timepoint stops along each route.

A shuttle is considered On Time if it departs between 1 minute early to 5 minutes late of the scheduled departure time.

#### Overall percentage of a shuttle being on-time: 86%\*

\*To improve on-time performance and schedule reliability, the Mountain View Community Shuttle launched an updated pilot schedule on Monday, May 1, 2023.