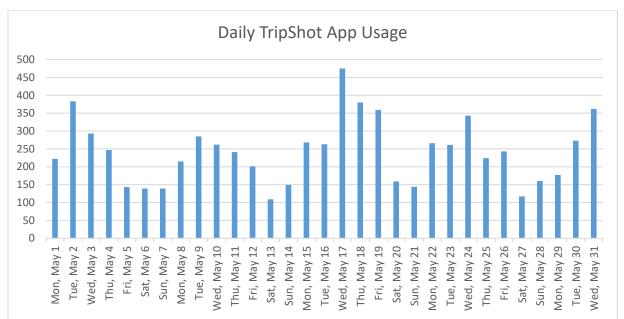

#### Summary of TripShot App Activity

#### Average Monthly Users: 3,654

App Sessions: 7,502