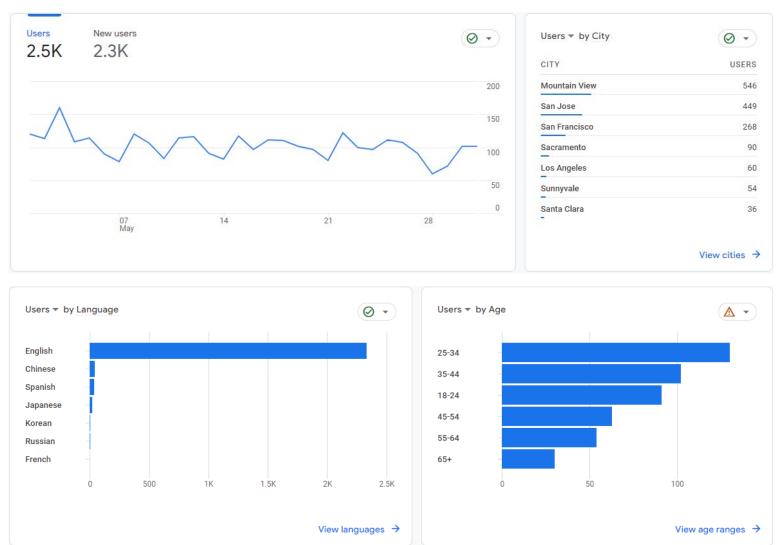

0     | 21145        | 100%              | Total                          | 10578    | 10544     | 21122        | 100%              |

#### Shuttle On-Time Performance

#### Percentage of being on-time:

On-Time performance data is gathered from the TripShot app, which provides accurate GPS data for the shuttles and records the arrival and departure times for 7 timepoint stops along each route.

A shuttle is considered On Time if it departs between 1 minute early to 5 minutes late of the scheduled departure time.

#### Overall percentage of a shuttle being on-time: 86%\*



\*To improve on-time performance and schedule reliability, the Mountain View Community Shuttle launched an updated pilot schedule on Monday, May 1, 2023.

#### Monthly Summary of Website Activity

May 1 – May 31, 2023



#### Summary of TripShot App Activity





#### Average Monthly Users: 3,654

App Sessions: 7,502

#### **Electric Vehicle Utilization**

Since the program began in 2015, the Mountain View Community Shuttle has operated a fleet of 6 electric shuttle buses. These 6 clean-air vehicles travelled over 600,000 miles over the course of their lifetime and were officially retired from the program on December 31, 2022. The MVCS has ordered new electric buses, which will arrive some time in 2023. In order to continue serving the community of Mountain View until these new buses arrive, the MVCS will be operating gas shuttles.

## Complaints Received by CSR Staff

- There were two complaints of unsafe driving.
  - The incidents were investigated, the drivers were spoken to, and additional training w