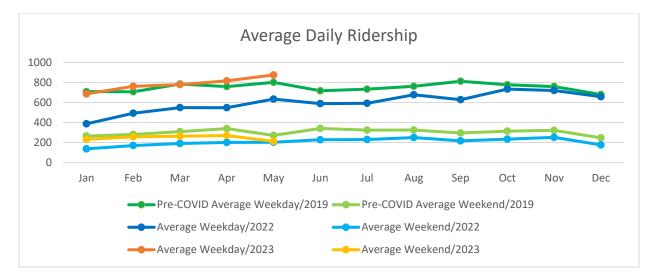

#### Average Daily Ridership: Year-To-Date

|          |                                         |                                                | Weekday                    |                              |                                           |          | Weekend                                 |                                                |                            |                              |                                          |
|----------|-----------------------------------------|------------------------------------------------|----------------------------|------------------------------|-------------------------------------------|----------|-----------------------------------------|------------------------------------------------|----------------------------|------------------------------|------------------------------------------|
|          | Pre-COVID<br>Average<br>Weekday<br>2019 | Previous<br>Year<br>Average<br>Weekday<br>2022 | Average<br>Weekday<br>2023 | +/- from<br>Previous<br>Year | % of Pre-<br>COVID<br>Baseline<br>(2019)* |          | Pre-COVID<br>Average<br>Weekend<br>2019 | Previous<br>Year<br>Average<br>Weekend<br>2022 | Average<br>Weekend<br>2023 | +/- from<br>Previous<br>Year | % of Pre-<br>COVID<br>Baseline<br>(2019) |
| Jan      | 709                                     | 387                                            | 686                        | 77%                          | 97%                                       | Jan      | 265                                     | 137                                            | 232                        | 69%                          | 88%                                      |
| Feb      | 707                                     | 493                                            | 761                        | 54%                          | 108%                                      | Feb      | 281                                     | 170                                            | 257                        | 51%                          | 91%                                      |
| Mar      | 784                                     | 549                                            | 779                        | 42%                          | 99%                                       | Mar      | 309                                     | 191                                            | 263                        | 38%                          | 85%                                      |
| Apr      | 759                                     | 548                                            | 816                        | 49%                          | 108%                                      | Apr      | 339                                     | 201                                            | 270                        | 34%                          | 80%                                      |
| May      | 801                                     | 634                                            | 875                        | 38%                          | 109%                                      | May      | 271                                     | 203                                            | 212                        | 4%                           | 78%                                      |
| Jun      | 717                                     | 589                                            |                            |                              |                                           | Jun      | 341                                     | 228                                            |                            |                              |                                          |
| Jul      | 733                                     | 592                                            |                            |                              |                                           | Jul      | 324                                     | 230                                            |                            |                              |                                          |
| Aug      | 762                                     | 677                                            |                            |                              |                                           | Aug      | 325                                     | 250                                            |                            |                              |                                          |
| Sep      | 812                                     | 628                                            |                            |                              |                                           | Sep      | 295                                     | 217                                            |                            |                              |                                          |
| Oct      | 777                                     | 734                                            |                            |                              |                                           | Oct      | 314                                     | 234                                            |                            |                              |                                          |
| Nov      | 759                                     | 720                                            |                            |                              |                                           | Nov      | 322                                     | 252                                            |                            |                              |                                          |
| Dec      | 680                                     | 658                                            |                            |                              |                                           | Dec      | 247                                     | 176                                            |                            |                              |                                          |
| YTD Ave. | 750                                     | 601                                            | 783                        | 52%                          | 104%                                      | YTD Ave. | 303                                     | 207                                            | 247                        | 39%                          | 82%                                      |