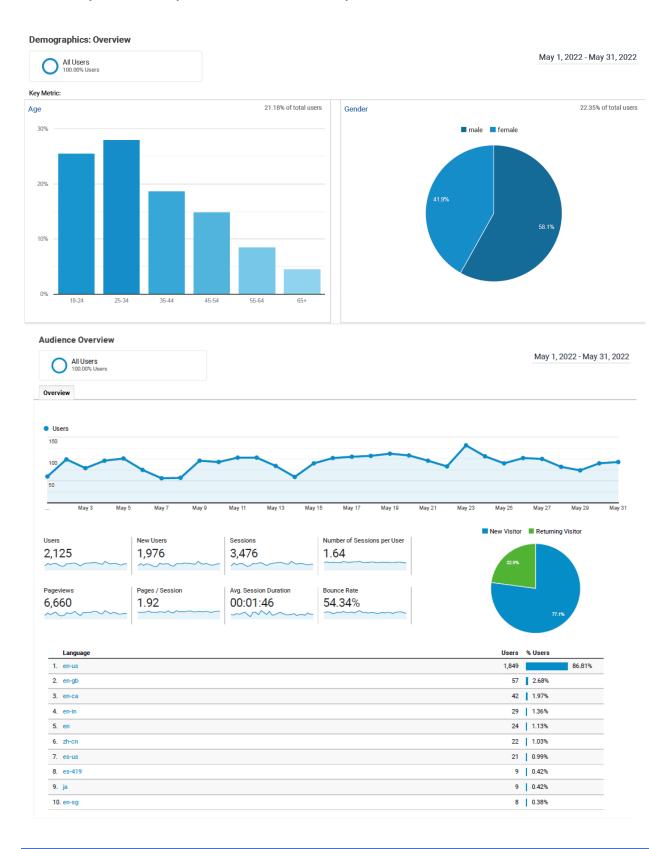

| 0.6%  |  |
| Shoreline/Pear                  | 52    | 0.3%      | Shoreline/Pear                 | 46    | 0.3%  |  |
| Shoreline/Middlefield #2        | 20    | 0.1%      | Shoreline/Middlefield #2       | 17    | 0.1%  |  |
| Total                           | 15739 | 100%      | Total                          | 14869 | 100%  |  |

#### Shuttle On-Time Performance

#### Percentage of being on-time:

On-Time performance data is gathered from the TripShot app, which provides accurate GPS data for the shuttles and records their arrival and departure times from all stops.

A shuttle is considered On Time if it departs between 1 minute early to 5 minutes late of the scheduled departure time.

Overall percentage of a shuttle being on-time: 90.7%



## Monthly Summary of Website Activity



### Summary of TripShot App Activity







Average Monthly Users: 2219

App Sessions: 3944

#### **Electric Vehicle Utilization**



#### Complaints Received by CSR Staff

- There was one complaint of a shuttle not stopping at a stop.
  - All drivers are regularly reminded to be observant of their surroundings, the locations at and around stops, and of any stop requests that are made so that passengers or desired stops are not skipped.
- There was one complaint of unsafe driving.
  - The incident was investigated, the driver was spoken to, and additional training was provided.

### Service Update

Thanks to new VTA funding, the Mountain View Community Shuttle program expanded its weekday service hours beginning Monday, January 3, 2022. Weekday service hours are now 7 a.m. to 7 p.m. Week