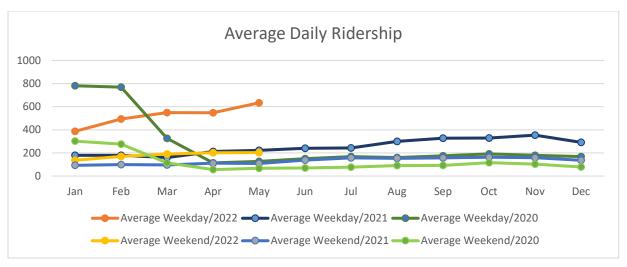

# Average Daily Ridership 2019-2022

|          | Average<br>Weekday/<br>2019 | Average<br>Weekday/<br>2020 | Average<br>Weekday/<br>2021 | Average<br>Weekday/<br>2022 | % change<br>over<br>previous<br>year | Average<br>Weekend/<br>2019 | Average<br>Weekend/<br>2020 | Average<br>Weekend/<br>2021 | Average<br>Weekend/<br>2022 | % change<br>over<br>previous<br>year |
|----------|-----------------------------|-----------------------------|-----------------------------|-----------------------------|--------------------------------------|-----------------------------|-----------------------------|-----------------------------|-----------------------------|--------------------------------------|
| Jan      | 709                         | 781                         | 180                         | 387                         | 115%                                 | 265                         | 302                         | 93                          | 137                         | 47%                                  |
| Feb      | 707                         | 769                         | 180                         | 493                         | 174%                                 | 281                         | 277                         | 99                          | 170                         | 72%                                  |
| Mar      | 784                         | 326                         | 160                         | 549                         | 243%                                 | 309                         | 115                         | 97                          | 191                         | 97%                                  |
| Apr      | 759                         | 114                         | 212                         | 548                         | 158%                                 | 339                         | 56                          | 111                         | 201                         | 81%                                  |
| May      | 801                         | 127                         | 222                         | 634                         | 186%                                 | 271                         | 68                          | 109                         | 203                         | 86%                                  |
| Jun      | 717                         | 151                         | 240                         |                             |                                      | 341                         | 70                          | 138                         |                             |                                      |
| Jul      | 733                         | 169                         | 243                         |                             |                                      | 324                         | 77                          | 157                         |                             |                                      |
| Aug      | 762                         | 160                         | 300                         |                             |                                      | 325                         | 91                          | 153                         |                             |                                      |
| Sep      | 812                         | 176                         | 328                         |                             |                                      | 295                         | 92                          | 157                         |                             |                                      |
| Oct      | 777                         | 192                         | 329                         |                             |                                      | 314                         | 116                         | 163                         |                             |                                      |
| Nov      | 759                         | 180                         | 354                         |                             |                                      | 322                         | 103                         | 159                         |                             |                                      |
| Dec      | 680                         | 169                         | 291                         |                             |                                      | 247                         | 79                          | 136                         |                             |                                      |
| YTD Ave. | 750                         | 276                         | 253                         | 522                         | 174%                                 | 303                         | 121                         | 131                         | 180                         | 77%                                  |