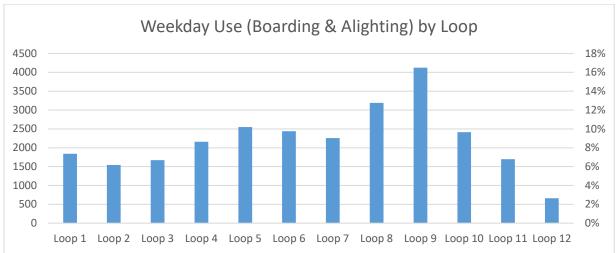

(The y-axis percentage values show a respective loop's weight of total weekend ridership.)

Peak Weekday Service Loop: 9th loop, 3:00 PM - 4:25 PM.