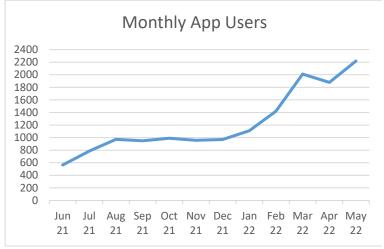

### Summary of TripShot App Activity

Average Monthly Users: 2219

App Sessions: 3944