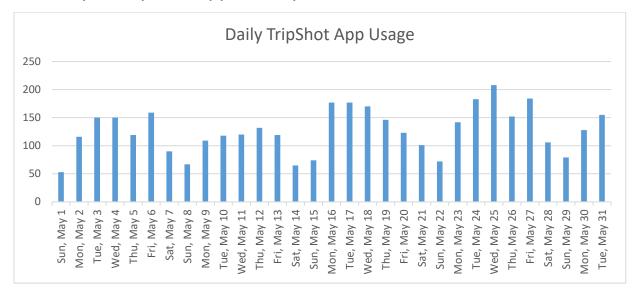

### Summary of TripShot App Activity

Average Monthly Users: 2219

App Sessions: 3944