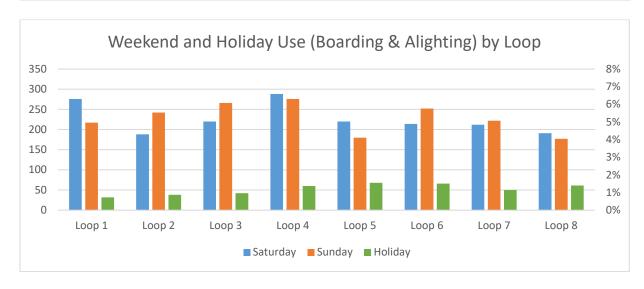

| 103                         | 159                         |                             |                                      |
| Dec      | 680                         | 169                         | 291                         |                             |                                      | 247                         | 79                          | 136                         |                             |                                      |
| YTD Ave. | 750                         | 276                         | 253                         | 522                         | 174%                                 | 303                         | 121                         | 131                         | 180                         | 77%                                  |







(The y-axis percentage values show a respective loop's weight of total weekend ridership.)

Peak Weekday Service Loop: 9th loop, 3:00 PM - 4:25 PM.

## Additional Ridership Data:

The number of bicycles carried: 181

The number of wheelchair lift usage: 32

## Month Total Use (Boarding & Alighting) by Stops

| GRAY Route                      |       | RED Route |                                |       |       |  |
|---------------------------------|-------|-----------|--------------------------------|-------|-------|--|
| San Antonio Center              | 2655  | 16.9%     | San Antonio Center             | 2524  | 17.0% |  |
| Senior/Teen Center              | 1381  | 8.8%      | Senior/Teen Center (Red)       | 1300  | 8.7%  |  |
| MV Transit Center               | 1284  | 8.2%      |