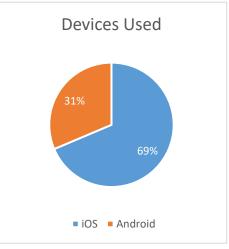

### Summary of TripShot App Activity

Average Monthly Users: 2219

App Sessions: 3944