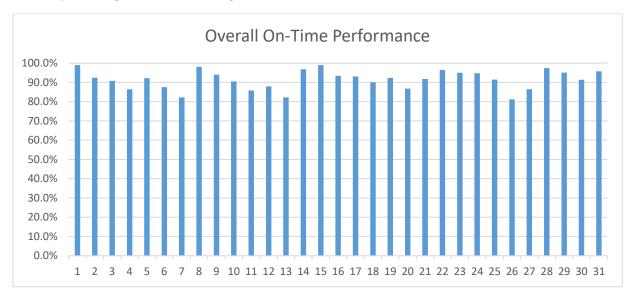

#### Shuttle On-Time Performance

#### Percentage of being on-time:

On-Time performance data is gathered from the TripShot app, which provides accurate GPS data for the shuttles and records their arrival and departure times from all stops.

A shuttle is considered On Time if it departs between 1 minute early to 5 minutes late of the scheduled departure time.

Overall percentage of a shuttle being on-time: 90.7%