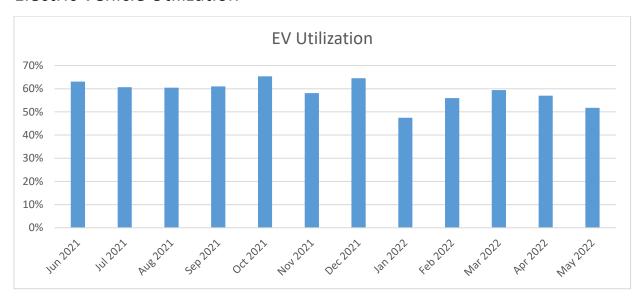

e/Middlefield #2        | 20    | 0.1%      | Shoreline/Middlefield #2       | 17    | 0.1%  |  |
| Total                           | 15739 | 100%      | Total                          | 14869 | 100%  |  |

#### Shuttle On-Time Performance

#### Percentage of being on-time:

On-Time performance data is gathered from the TripShot app, which provides accurate GPS data for the shuttles and records their arrival and departure times from all stops.

A shuttle is considered On Time if it departs between 1 minute early to 5 minutes late of the scheduled departure time.

Overall percentage of a shuttle being on-time: 90.7%



## Monthly Summary of Website Activity



### Summary of TripShot App Activity







Average Monthly Users: 2219

App Sessions: 3944

#### **Electric Vehicle Utilization**



#### Complaints Received by CSR Staff

- There was one complaint of a shuttle not stopping at a stop.
  - All drivers are regularly reminded to be observant of their surroundings, the locations at and around stops, and of any stop requests that are made so that passengers or desired stops are not skipped.
- There was one complaint of unsafe driving.
  - The incident was investigated, the driver was spoken to, and additional training was provided.

### Service Update

Thanks to new VTA funding, the Mountain View Community Shuttle program expanded its weekday service hours beginning Monday, January 3, 2022. Weekday service hours are now 7 a.m. to 7 p.m. Weekend/Holiday service hours remain 10 a.m. to 6 p.m.