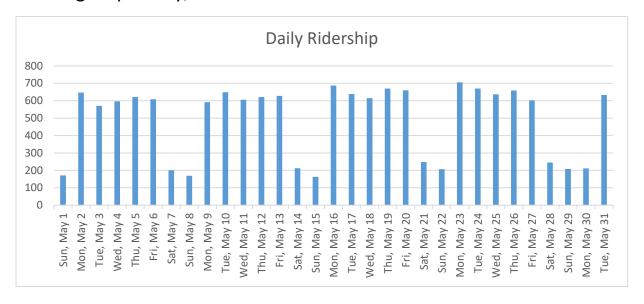

## Passengers per Day, Table

| Sun, May 1  | Mon, May 2  | Tue, May 3  | Wed, May 4  | Thu, May 5  | Fri, May 6  | Sat, May 7  |
|-------------|-------------|-------------|-------------|-------------|-------------|-------------|
| 171         | 647         | 571         | 596         | 621         | 608         | 200         |
| Sun, May 8  | Mon, May 9  | Tue, May 10 | Wed, May 11 | Thu, May 12 | Fri, May 13 | Sat, May 14 |
| 169         | 592         | 649         | 606         | 621         | 628         | 212         |
| Sun, May 15 | Mon, May 16 | Tue, May 17 | Wed, May 18 | Thu, May 19 | Fri, May 20 | Sat, May 21 |
| 163         | 687         | 639         | 615         | 670         | 660         | 248         |
| Sun, May 22 | Mon, May 23 | Tue, May 24 | Wed, May 25 | Thu, May 26 | Fri, May 27 | Sat, May 28 |
| 207         | 706         | 670         | 637         | 659         | 602         | 245         |
| Sun, May 29 | Mon, May 30 | Tue, May 31 |             |             |             |             |
| 208         | 211         | 633         |             |             |             |             |

## Passengers per Day, Chart