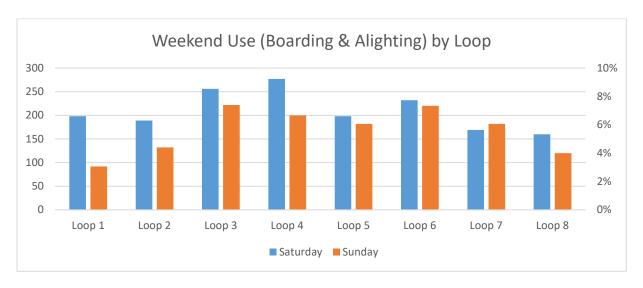

(The y-axis percentage values show a respective loop's weight of total weekend ridership.)

Peak Weekday Service Loop: 9th loop, 3:00 PM - 4:25 PM.