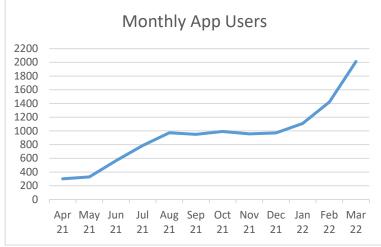

#### Summary of TripShot App Activity

Average Monthly Users: 2012

App Sessions: 3724