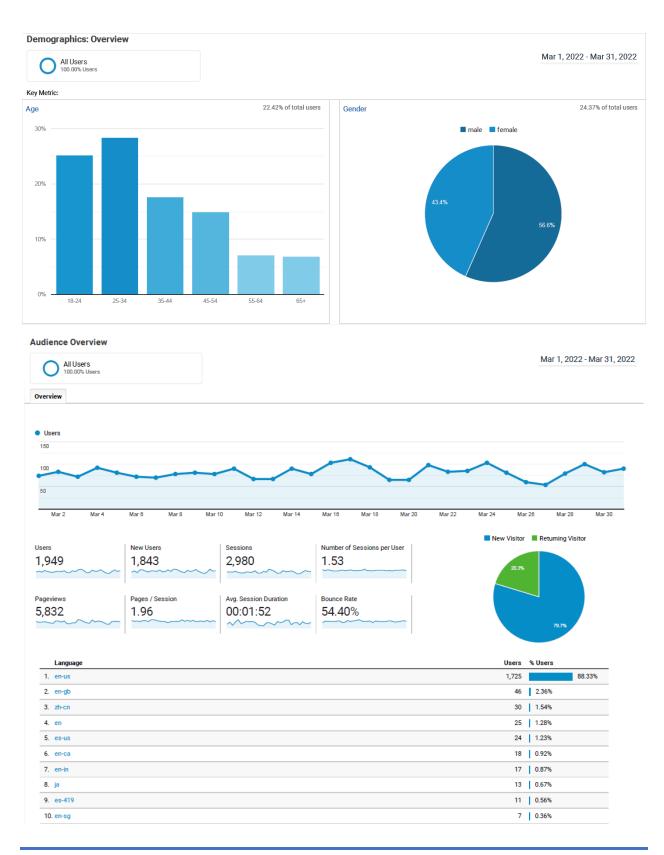

/Pear                 | 35    | 0.2%  |  |
| Shoreline/Middlefield #2        | 16                                             | 0.1%      | Shoreline/Middlefield #2       | 25    | 0.2%  |  |
| Total                           | 13567                                          | 100%      | Total                          | 14669 | 100%  |  |

#### Shuttle On-Time Performance

#### Percentage of being on-time:

On-Time performance data is gathered from the TripShot app, which provides accurate GPS data for the shuttles and records their arrival and departure times from all stops.

A shuttle is considered On Time if it departs between 1 minute early to 5 minutes late of the scheduled departure time.

Overall percentage of a shuttle being on-time: 84.9%



# Monthly Summary of Website Activity



#### Summary of TripShot App Activity







Average Monthly Users: 2012

App Sessions: 3724

#### **Electric Vehicle Utilization**



#### Complaints Received by CSR Staff

- There was one complaint of a driver listening to the radio.
  - Drivers are instructed not to listen to the radio or music so that they can be attentive and aware of traffic or passenger requests.
- There was one complaint about a driver being rude.
  - The Mountain View Community Shuttle not only aims to provide an excellent transit service, but excellent customer service.
- There was one complaint about a seat not being stable.
  - o The seat in question was taken out of service while repairs are being made.
- There was one complaint of a shuttle not stopping at a stop.
  - All drivers are regularly reminded to b