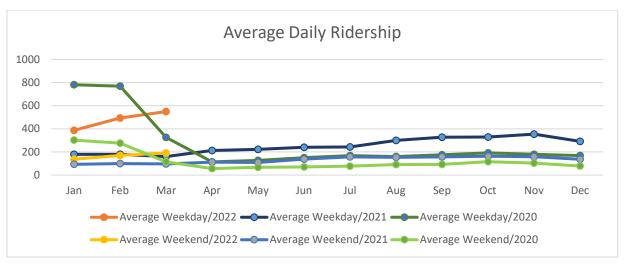

# Average Daily Ridership 2019-2022

|          | Average<br>Weekday/<br>2019 | Average<br>Weekday/<br>2020 | Average<br>Weekday/<br>2021 | Average<br>Weekday/<br>2022 | % change<br>over<br>previous<br>year | Average<br>Weekend/<br>2019 | Average<br>Weekend/<br>2020 | Average<br>Weekend/<br>2021 | Average<br>Weekend/<br>2022 | % change<br>over<br>previous<br>year |
|----------|-----------------------------|-----------------------------|-----------------------------|-----------------------------|--------------------------------------|-----------------------------|-----------------------------|-----------------------------|-----------------------------|--------------------------------------|
| Jan      | 709                         | 781                         | 180                         | 387                         | 115%                                 | 265                         | 302                         | 93                          | 137                         | 47%                                  |
| Feb      | 707                         | 769                         | 180                         | 493                         | 174%                                 | 281                         | 277                         | 99                          | 170                         | 72%                                  |
| Mar      | 784                         | 326                         | 160                         | 549                         | 243%                                 | 309                         | 115                         | 97                          | 191                         | 97%                                  |
| Apr      | 759                         | 114                         | 212                         |                             |                                      | 339                         | 56                          | 111                         |                             |                                      |
| May      | 801                         | 127                         | 222                         |                             |                                      | 271                         | 68                          | 109                         |                             |                                      |
| Jun      | 717                         | 151                         | 240                         |                             |                                      | 341                         | 70                          | 138                         |                             |                                      |
| Jul      | 733                         | 169                         | 243                         |                             |                                      | 324                         | 77                          | 157                         |                             |                                      |
| Aug      | 762                         | 160                         | 300                         |                             |                                      | 325                         | 91                          | 153                         |                             |                                      |
| Sep      | 812                         | 176                         | 328                         |                             |                                      | 295                         | 92                          | 157                         |                             |                                      |
| Oct      | 777                         | 192                         | 329                         |                             |                                      | 314                         | 116                         | 163                         |                             |                                      |
| Nov      | 759                         | 180                         | 354                         |                             |                                      | 322                         | 103                         | 159                         |                             |                                      |
| Dec      | 680                         | 169                         | 291                         |                             |                                      | 247                         | 79                          | 136                         |                             |                                      |
| YTD Ave. | 750                         | 276                         | 253                         | 476                         | 175%                                 | 303                         | 121                         | 131                         | 166                         | 72%                                  |