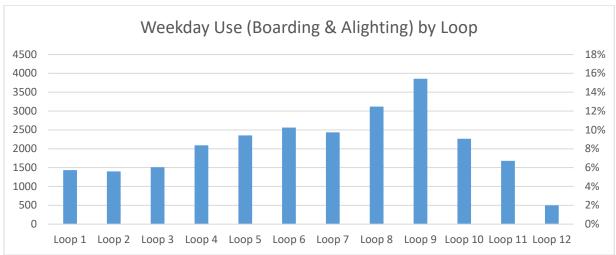

(The y-axis percentage values show a respective loop's weight of total weekend ridership.)

Peak Weekday Service Loop: 9th loop, 3:00 PM - 4:25 PM.