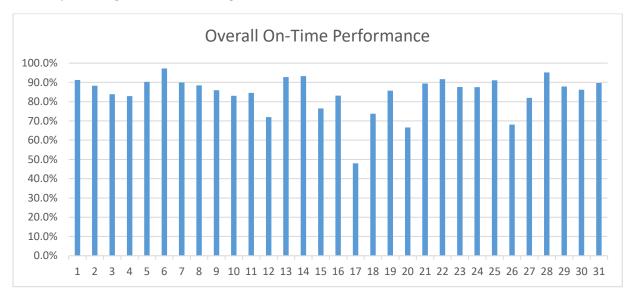

#### Shuttle On-Time Performance

#### Percentage of being on-time:

On-Time performance data is gathered from the TripShot app, which provides accurate GPS data for the shuttles and records their arrival and departure times from all stops.

A shuttle is considered On Time if it departs between 1 minute early to 5 minutes late of the scheduled departure time.

Overall percentage of a shuttle being on-time: 84.9%