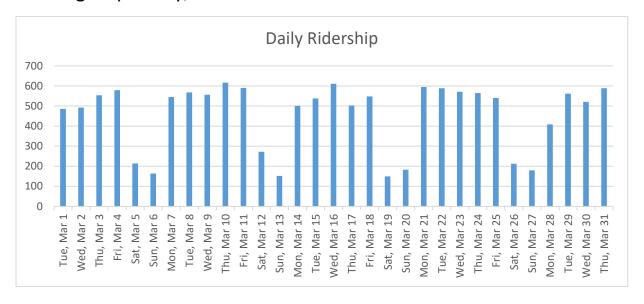

## Passengers per Day, Table

|             |             | Tue, Mar 1  | Wed, Mar 2  | Thu, Mar 3  | Fri, Mar 4  | Sat, Mar 5  |
|-------------|-------------|-------------|-------------|-------------|-------------|-------------|
|             |             | 486         | 492         | 554         | 579         | 214         |
| Sun, Mar 6  | Mon, Mar 7  | Tue, Mar 8  | Wed, Mar 9  | Thu, Mar 10 | Fri, Mar 11 | Sat, Mar 12 |
| 164         | 545         | 568         | 556         | 617         | 590         | 272         |
| Sun, Mar 13 | Mon, Mar 14 | Tue, Mar 15 | Wed, Mar 16 | Thu, Mar 17 | Fri, Mar 18 | Sat, Mar 19 |
| 152         | 501         | 538         | 611         | 503         | 548         | 150         |
| Sun, Mar 20 | Mon, Mar 21 | Tue, Mar 22 | Wed, Mar 23 | Thu, Mar 24 | Fri, Mar 25 | Sat, Mar 26 |
| 183         | 595         | 589         | 571         | 565         | 540         | 213         |
| Sun, Mar 27 | Mon, Mar 28 | Tue, Mar 29 | Wed, Mar 30 | Thu, Mar 31 |             |             |
| 180         | 409         | 562         | 521         | 589         |             |             |

## Passengers per Day, Chart