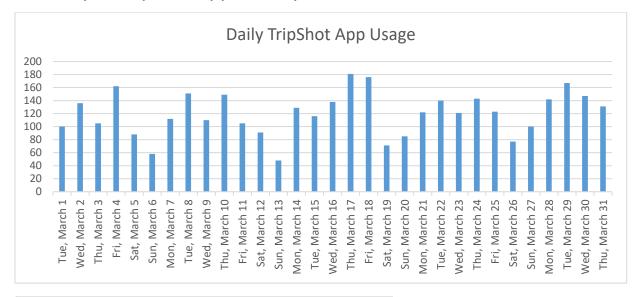

#### Summary of TripShot App Activity

Average Monthly Users: 2012

App Sessions: 3724