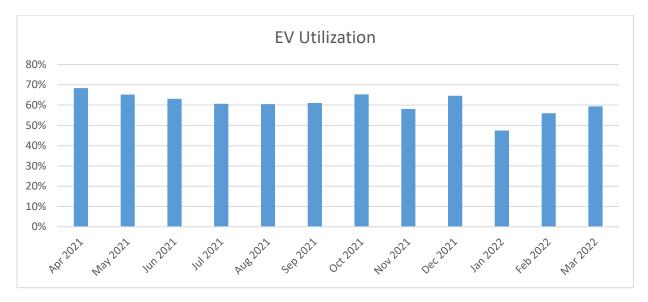

| Shoreline/Middlefield #2       | 25    | 0.2%  |  |
| Total                           | 13567                                          | 100%      | Total                          | 14669 | 100%  |  |

#### Shuttle On-Time Performance

#### Percentage of being on-time:

On-Time performance data is gathered from the TripShot app, which provides accurate GPS data for the shuttles and records their arrival and departure times from all stops.

A shuttle is considered On Time if it departs between 1 minute early to 5 minutes late of the scheduled departure time.

Overall percentage of a shuttle being on-time: 84.9%



# Monthly Summary of Website Activity



#### Summary of TripShot App Activity







Average Monthly Users: 2012

App Sessions: 3724

#### **Electric Vehicle Utilization**



#### Complaints Received by CSR Staff

- There was one complaint of a driver listening to the radio.
  - Drivers are instructed not to listen to the radio or music so that they can be attentive and aware of traffic or passenger requests.
- There was one complaint about a driver being rude.
  - The Mountain View Community Shuttle not only aims to provide an excellent transit service, but excellent customer service.
- There was one complaint about a seat not being stable.
  - o The seat in question was taken out of service while repairs are being made.
- There was one complaint of a shuttle not stopping at a stop.
  - All drivers are regularly reminded to be observant of their surroundings, the locations at and around stops, and of any stop requests that are made so that passengers or desi