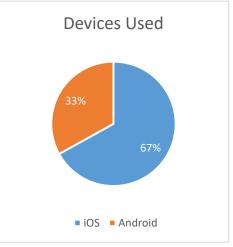

#### Summary of TripShot App Activity

Average Monthly Users: 2012

App Sessions: 3724