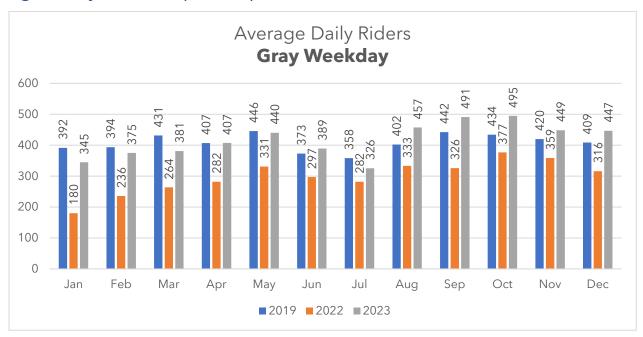

#### Average Daily Ridership Comparisons (YTD)

## Average Daily Ridership Comparisons (YTD) (cont'd)