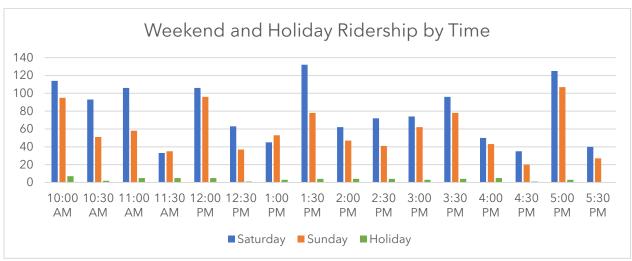

%<br>24%<br>Jul<br>2,083<br>20<br>104 | 77%<br>28%<br>Aug<br>3,573<br>23<br>155        | 102%<br>28%<br>Sep<br>3,671<br>20<br>184        | 42%<br>25%<br>Oct<br>3,809<br>22<br>173        | 43%<br>24%<br>Nov<br>2,971<br>20<br>149         | 55%<br>23%<br>Dec<br>2,639<br>20<br>132         | Total to Date 34,106 25°                     |

28%

% of Total Weekday Ridership

## Ridership Summary

In December, the Mountain View Community Shuttle's (MVCS) average daily ridership, for both routes, were very similar. Overall, in 2023 the ridership was 38% higher than 2022 and is 107% of pre-pandemic service levels.

#### Average Daily Ridership Comparisons (YTD)





## Average Daily Ridership Comparisons (YTD) (cont'd)





## Daily Total Ridership by Date



#### Monthly Total Ridership by Time





#### Service Expansion



In 2021, the City's Mountain View Community Shuttle (MVCS) Service Expansion Project was approved by the VTA to receive \$704,000 of 2016 Measure B funding with a required local funding match of 20% provided by the City of Mountain View (\$176,000). In January 2022, the MVCS expansion project was implemented, increasing its weekday service by 4 hours a day, and in December 2023, the 2-year term of the grant was completed.

From January 1 through December 31, 2023, the ridership during the expansion period was 96,634, which represents 27% of the total weekday ridership over the 2-year period. The average daily boardings for the expansion period was 192.

This will be our final report for the City of Mountain View Community Shuttle Service Expansion Project.

####