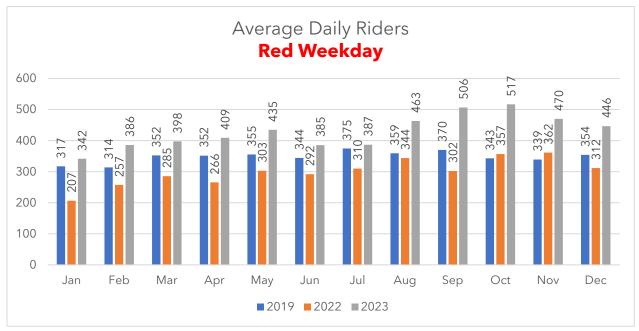

#### Average Daily Ridership Comparisons (YTD)

## Average Daily Ridership Comparisons (YTD) (cont'd)