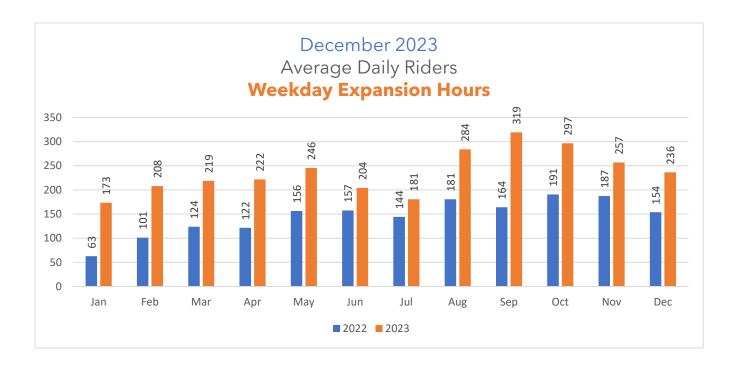

#### Service Expansion

In 2021, the City's Mountain View Community Shuttle (MVCS) Service Expansion Project was approved by the VTA to receive \$704,000 of 2016 Measure B funding with a required local funding match of 20% provided by the City of Mountain View (\$176,000). In January 2022, the MVCS expansion project was implemented, increasing its weekday service by 4 hours a day, and in December 2023, the 2-year term of the grant was completed.

From January 1 through December 31, 2023, the ridership during the expansion period was 96,634, which represents 27% of the total weekday ridership over the 2-year period. The average daily boardings for the expansion period was 192.

This will be our final report for the City of Mountain View Community Shuttle Service Expansion Project.