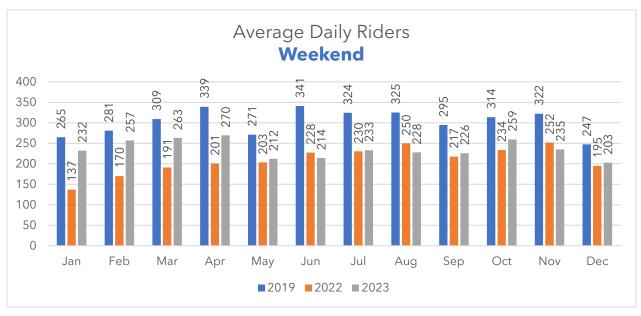

#### Average Daily Ridership Comparisons (YTD)

## Average Daily Ridership Comparisons (YTD) (cont'd)