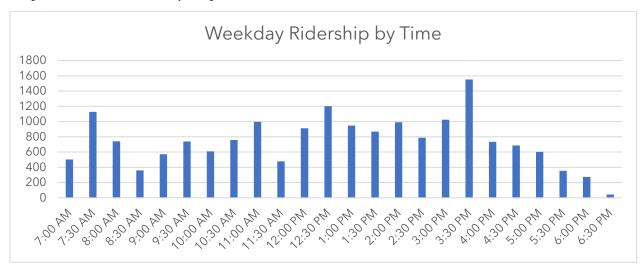

24%<br>24%<br>Jul<br>2,083<br>20<br>104 | 77%<br>28%<br>Aug<br>3,573<br>23<br>155        | 102%<br>28%<br>Sep<br>3,671<br>20<br>184        | 42%<br>25%<br>Oct<br>3,809<br>22<br>173        | 43%<br>24%<br>Nov<br>2,971<br>20<br>149         | 55%<br>23%<br>Dec<br>2,639<br>20<br>132         | Total to Date 34,106 25°                     |

28%

% of Total Weekday Ridership

## Ridership Summary

In December, the Mountain View Community Shuttle's (MVCS) average daily ridership, for both routes, were very similar. Overall, in 2023 the ridership was 38% higher than 2022 and is 107% of pre-pandemic service levels.

#### Average Daily Ridership Comparisons (YTD)





## Average Daily Ridership Comparisons (YTD) (cont'd)





## Daily Total Ridership by Date



#### Monthly Total Ridership by Time





#### Service Expansion



In 2021, the City's Mountain View Community Shuttle (MVCS) Service Expansion Project was approved by the VTA to receive \$704,000 of 2016 Measure B funding with a required local funding match of 20% provided by the City of Mountain View (\$176,000). In January 2022, the MVCS expansion project was implemented, increasing its weekday service by 4 hours a day, and in December 2023, the 2-year term of the grant was completed.

From January 1 through December 31, 2023, the ridership during the expansion period was 96,634, which represents 27% of the total weekday ridership over the 2-year period. The average daily boardings for the expansion period was 192.

This will be our final report for the City of Mountain View Community Shuttle Service Expansion Project.

##