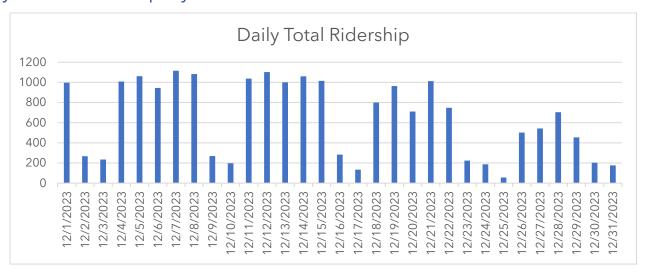

>Jun</b><br>2,365<br>22<br>108 | 29%<br>24%<br>24%<br>Jul<br>2,083<br>20<br>104 | 77%<br>28%<br>Aug<br>3,573<br>23<br>155        | 102%<br>28%<br>Sep<br>3,671<br>20<br>184        | 42%<br>25%<br>Oct<br>3,809<br>22<br>173        | 43%<br>24%<br>Nov<br>2,971<br>20<br>149         | 55%<br>23%<br>Dec<br>2,639<br>20<br>132         | Total to Date 34,106 25°                     |

28%

% of Total Weekday Ridership

## Ridership Summary

In December, the Mountain View Community Shuttle's (MVCS) average daily ridership, for both routes, were very similar. Overall, in 2023 the ridership was 38% higher than 2022 and is 107% of pre-pandemic service levels.

#### Average Daily Ridership Comparisons (YTD)





## Average Daily Ridership Comparisons (YTD) (cont'd)





## Daily Total Ridership by Date



#### Monthly Total Ridership by Time





#### Service Expansion



In 2021, the City's Mountain View Community Shuttle (MVCS) Service Expansion Project was approved by the VTA to receive \$704,000 of 2016 Measure B funding with a required local funding match of 20% provided by the City of Mountain View (\$176,000). In January 2022, the MVCS expansion project was implemented, increasing its weekday service by 4 hours a day, and in December 2023, the 2-year term of the grant was completed.

From January 1 through December 31, 2023, the ridership during the expansion period was 96,634, which represents 27% of the total weekday ridership over the 2-year period. The average daily boardings for the expansion period was 192.

This will be our final report for the City of Mountain View Communit