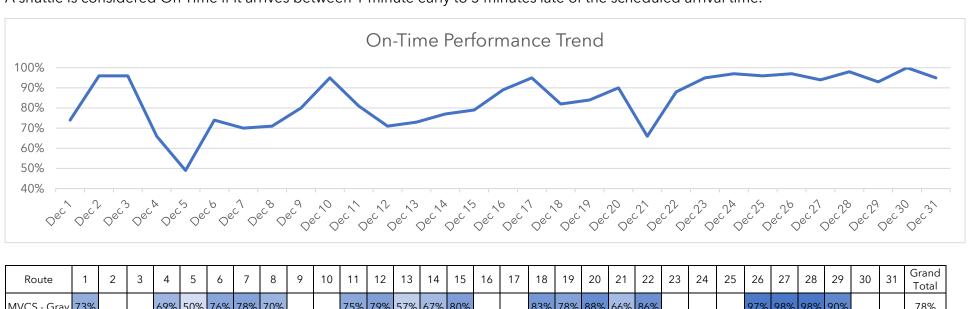

#### On Time Performance

In December, on-time performance for the MVCS was **81%.** We have concluded our review of the schedules and on-time performance data and will propose revisions to the weekday schedules. Currently, the weekend schedules are performing satisfactorily. We will review the weekday schedule changes with City staff and prepare our communications.

On-Time performance data is gathered from the TripShot app, which provides accurate GPS data for the shuttles and records the arrival and departure times for 7 timepoint stops along each route.

A shuttle is considered On Time if it arrives between 1 minute early to 5 minutes late of the scheduled arrival time.

| Route                | 1   | 2    | 3   | 4   | 5   | 6   | 7   | 8   | 9   | 10  | 11  | 12  | 13  | 14  | 15  | 16  | 17   | 18  | 19  | 20  | 21  | 22  | 23  | 24   | 25   | 26  | 27  | 28  | 29  | 30   | 31  | Grand<br>Total |
|----------------------|-----|------|-----|-----|-----|-----|-----|-----|-----|-----|-----|-----|-----|-----|-----|-----|------|-----|-----|-----|-----|-----|-----|------|------|-----|-----|-----|-----|------|-----|----------------|
| MVCS - Gray          | 73% |      |     | 69% | 50% | 76% | 78% | 70% |     |     | 75% | 79% | 57% | 67% | 80% |     |      | 83% | 78% | 88% | 66% | 86% |     |      |      | 97% | 98% | 98% | 90% |      |     | 78%            |
| MVCS Gray<br>Weekend |     | 100% | 98% |     |     |     |     |     | 79% | 96% |     |     |     |     |     | 96% | 100% |     |     |     |     |     | 96% | 100% | 93%  |     |     |     |     | 100% | 96% | 96%            |
| MVCS - Red           | 76% |      |     | 62% | 48% | 71% | 61% | 72% |     |     | 89% | 62% | 92% | 89% | 78% |     |      | 80% | 90% | 91% | 65% | 90% |     |      |      | 96% | 91% | 98% | 96% |      |     | 80%            |
| MVCS Red<br>Weekend  |     | 92%  | 94% |     |     |     |     |     | 82% | 94% |     |     |     |     |     | 80% | 90%  |     |     |     |     |     | 94% | 94%  | 100% |     |     |     |     | 100% | 94% | 92%            |
| Grand Total          | 74% | 96%  | 96% | 66% | 49% | 74% | 70% | 71% | 80% | 95% | 81% | 71% | 73% | 77% | 79% | 89% | 95%  | 82% | 84% | 90% | 66% | 88% | 95% | 97%  | 96%  | 97% | 94% | 98% | 93% | 100% | 95% | 81%            |