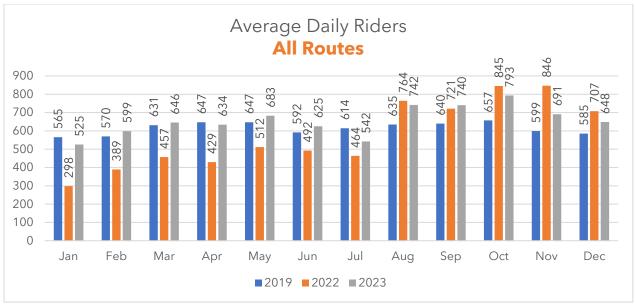

## Ridership Summary

In December, the Mountain View Community Shuttle's (MVCS) average daily ridership, for both routes, were very similar. Overall, in 2023 the ridership was 38% higher than 2022 and is 107% of pre-pandemic service levels.

#### Average Daily Ridership Comparisons (YTD)

## Average Daily Ridership Comparisons (YTD) (cont'd)