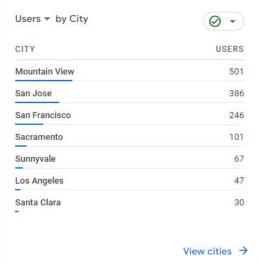

4        | 100%              | Total                          | 9347     | 9336      | 18683        | 100%              |

#### Shuttle On-Time Performance

#### Percentage of being on-time:

On-Time performance data is gathered from the TripShot app, which provides accurate GPS data for the shuttles and records the arrival and departure times for 7 Timepoint stops along each route.

A shuttle is considered On Time if it departs between 1 minute early to 5 minutes late of the scheduled departure time.

#### Overall percentage of a shuttle being on-time: 87%\*



<sup>\*</sup>To improve on-time performance and schedule reliability, the Mountain View Community Shuttle launched an updated pilot schedule on Monday, May 1, 2023.

# Monthly Summary of Website Activity

June 1 – June 30, 2023









#### **Electric Vehicle Utilization**

Since the program began in 2015, the Mountain View Community Shuttle has operated a fleet of 6 electric shuttle buses. These 6 clean-air vehicles travelled over 600,000 miles over the course of their lifetime and were officially retired from the program on December 31, 2022. The MVCS has ordered new electric buses, which will arrive some time in 2023. In order to continue serving the community of Mountain View until these new buses arrive, the MVCS will be operating gas shuttles.

### Rider Feedback Received by CSR Staff

- Compliments
  - One driver was commended for his patient and calm driving despite frustrating traffic conditions.
- There was one complaint of unsafe driving.
  - The incident investigated, the driver was spoken to, and addit