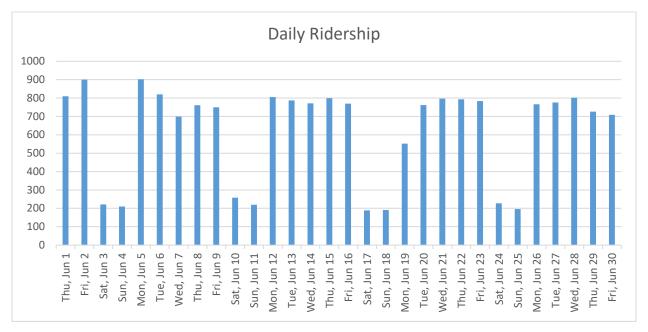

# Passengers per Day, Table

|             |             |             | Thu, Jun 1  | Fri, Jun 2  | Sat, Jun 3  |             |
|-------------|-------------|-------------|-------------|-------------|-------------|-------------|
|             |             |             | 810         | 900         | 221         |             |
| Sun, Jun 4  | Mon, Jun 5  | Tue, Jun 6  | Wed, Jun 7  | Thu, Jun 8  | Fri, Jun 9  | Sat, Jun 10 |
| 210         | 902         | 820         | 699         | 761         | 750         | 258         |
| Sun, Jun 11 | Mon, Jun 12 | Tue, Jun 13 | Wed, Jun 14 | Thu, Jun 15 | Fri, Jun 16 | Sat, Jun 17 |
| 220         | 805         | 787         | 771         | 799         | 770         | 189         |
| Sun, Jun 18 | Mon, Jun 19 | Tue, Jun 20 | Wed, Jun 21 | Thu, Jun 22 | Fri, Jun 23 | Sat, Jun 24 |
| 191         | 552         | 762         | 797         | 793         | 784         | 227         |
| Sun, Jun 25 | Mon, Jun 26 | Tue, Jun 27 | Wed, Jun 28 | Thu, Jun 29 | Fri, Jun 30 |             |
| 196         | 766         | 776         | 802         | 726         | 709         |             |

# Passengers per Day, Chart