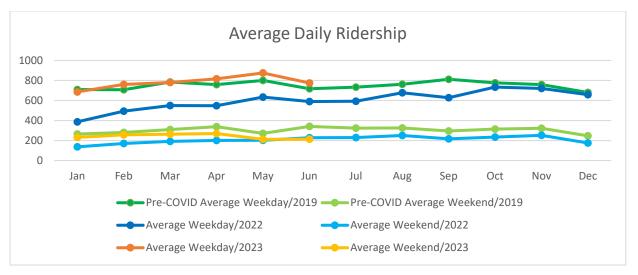

# Average Daily Ridership: Year-To-Date

|          |                                         | Weekday                                        |                            |                              |                                           |  |  |  |  |  |
|----------|-----------------------------------------|------------------------------------------------|----------------------------|------------------------------|-------------------------------------------|--|--|--|--|--|
|          | Pre-COVID<br>Average<br>Weekday<br>2019 | Previous<br>Year<br>Average<br>Weekday<br>2022 | Average<br>Weekday<br>2023 | +/- from<br>Previous<br>Year | % of Pre-<br>COVID<br>Baseline<br>(2019)* |  |  |  |  |  |
| Jan      | 709                                     | 387                                            | 686                        | 77%                          | 97%                                       |  |  |  |  |  |
| Feb      | 707                                     | 493                                            | 761                        | 54%                          | 108%                                      |  |  |  |  |  |
| Mar      | 784                                     | 549                                            | 779                        | 42%                          | 99%                                       |  |  |  |  |  |
| Apr      | 759                                     | 548                                            | 816                        | 49%                          | 108%                                      |  |  |  |  |  |
| May      | 801                                     | 634                                            | 875                        | 38%                          | 109%                                      |  |  |  |  |  |
| Jun      | 717                                     | 589                                            | 775                        | 32%                          | 108%                                      |  |  |  |  |  |
| Jul      | 733                                     | 592                                            |                            |                              |                                           |  |  |  |  |  |
| Aug      | 762                                     | 677                                            |                            |                              |                                           |  |  |  |  |  |
| Sep      | 812                                     | 628                                            |                            |                              |                                           |  |  |  |  |  |
| Oct      | 777                                     | 734                                            |                            |                              |                                           |  |  |  |  |  |
| Nov      | 759                                     | 720                                            |                            |                              |                                           |  |  |  |  |  |
| Dec      | 680                                     | 658                                            |                            |                              |                                           |  |  |  |  |  |
| YTD Ave. | 750                                     | 601                                            | 782                        | 49%                          | 104%                                      |  |  |  |  |  |

|          |                                         |                                                | Weekend                    |                              |                                          |
|----------|-----------------------------------------|------------------------------------------------|----------------------------|------------------------------|------------------------------------------|
|          | Pre-COVID<br>Average<br>Weekend<br>2019 | Previous<br>Year<br>Average<br>Weekend<br>2022 | Average<br>Weekend<br>2023 | +/- from<br>Previous<br>Year | % of Pre-<br>COVID<br>Baseline<br>(2019) |
| Jan      | 265                                     | 137                                            | 232                        | 69%                          | 88%                                      |
| Feb      | 281                                     | 170                                            | 257                        | 51%                          | 91%                                      |
| Mar      | 309                                     | 191                                            | 263                        | 38%                          | 85%                                      |
| Apr      | 339                                     | 201                                            | 270                        | 34%                          | 80%                                      |
| May      | 271                                     | 203                                            | 212                        | 4%                           | 78%                                      |
| Jun      | 341                                     | 228                                            | 214                        | -6%                          | 63%                                      |
| Jul      | 324                                     | 230                                            |                            |                              |                                          |
| Aug      | 325                                     | 250                                            |                            |                              |                                          |
| Sep      | 295                                     | 217                                            |                            |                              |                                          |
| Oct      | 314                                     | 234                                            |                            |                              |                                          |
| Nov      | 322                                     | 252                                            |                            |                              |                                          |
| Dec      | 247                                     | 176                                            |                            |                              |                                          |
| YTD Ave. | 303                                     | 207                                            | 241                        | 32%                          | 80%                                      |