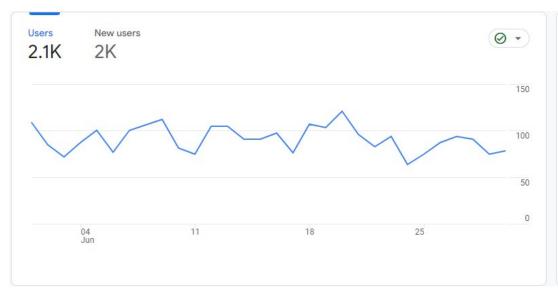

784        | 100%              | Total                          | 9347     | 9336      | 18683        | 100%              |

#### Shuttle On-Time Performance

#### Percentage of being on-time:

On-Time performance data is gathered from the TripShot app, which provides accurate GPS data for the shuttles and records the arrival and departure times for 7 Timepoint stops along each route.

A shuttle is considered On Time if it departs between 1 minute early to 5 minutes late of the scheduled departure time.

#### Overall percentage of a shuttle being on-time: 87%\*



<sup>\*</sup>To improve on-time performance and schedule reliability, the Mountain View Community Shuttle launched an updated pilot schedule on Monday, May 1, 2023.

# Monthly Summary of Website Activity

June 1 – June 30, 2023









#### **Electric Vehicle Utilization**

Since the program began in 2015, the Mountain View Community Shuttle has operated a fleet of 6 electric shuttle buses. These 6 clean-air vehicles travelled over 600,000 miles over the course of their lifetime and were officially retired from the program on December 31, 2022. The MVCS has ordered new electric buses, which will arrive some time in 2023. In order to continue serving the community of Mountain View until these new buses arrive, the MVCS will be operating gas shuttles.

### Rider Feedback Received by CSR Staff

- Compliments
  - One driver was commended for his patient and calm driving despite frustrating traffic conditions.
- There was one complaint of unsafe driving.
  - The incident investigated, the driver was spoken to, and add