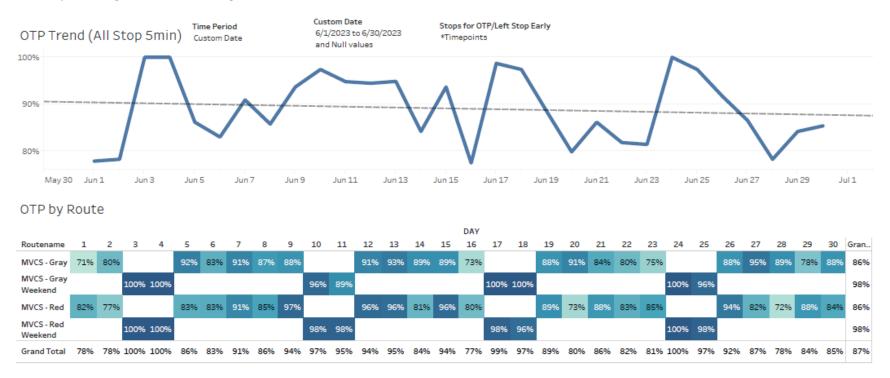

#### Shuttle On-Time Performance

#### Percentage of being on-time:

On-Time performance data is gathered from the TripShot app, which provides accurate GPS data for the shuttles and records the arrival and departure times for 7 Timepoint stops along each route.

A shuttle is considered On Time if it departs between 1 minute early to 5 minutes late of the scheduled departure time.

#### Overall percentage of a shuttle being on-time: 87%\*

<sup>\*</sup>To improve on-time performance and schedule reliability, the Mountain View Community Shuttle launched an updated pilot schedule on Monday, May 1, 2023.