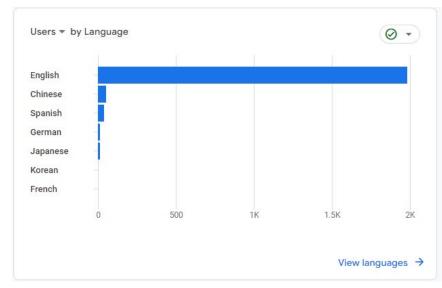

| 100%              | Total                          | 9347     | 9336      | 18683        | 100%              |

#### Shuttle On-Time Performance

#### Percentage of being on-time:

On-Time performance data is gathered from the TripShot app, which provides accurate GPS data for the shuttles and records the arrival and departure times for 7 Timepoint stops along each route.

A shuttle is considered On Time if it departs between 1 minute early to 5 minutes late of the scheduled departure time.

#### Overall percentage of a shuttle being on-time: 87%\*



<sup>\*</sup>To improve on-time performance and schedule reliability, the Mountain View Community Shuttle launched an updated pilot schedule on Monday, May 1, 2023.

# Monthly Summary of Website Activity

June 1 – June 30, 2023









#### **Electric Vehicle Utilization**

Since the program began in 2015, the Mountain View Community Shuttle has operated a fleet of 6 electric shuttle buses. These 6 clean-air vehicles travelled over 600,000 miles over the course of their lifetime and were officially retired from the program on December 31, 2022. The MVCS has ordered new electric buses, which will arrive some time in 2023. In order to continue serving the community of Mountain View until these new buses arrive, the MVCS will be operating gas shuttles.

### Rider Feedback Received by CSR Staff

- Compliments
  - One driver was commended for his patient and calm driving despite frustrating traffic conditions.
- There was one complaint of unsafe driving.
  - The incident investigated, the driver was spoken to, and additio