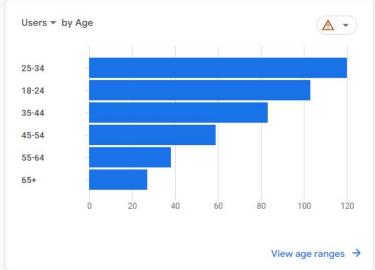

| 100%              | Total                          | 9347     | 9336      | 18683        | 100%              |

#### Shuttle On-Time Performance

#### Percentage of being on-time:

On-Time performance data is gathered from the TripShot app, which provides accurate GPS data for the shuttles and records the arrival and departure times for 7 Timepoint stops along each route.

A shuttle is considered On Time if it departs between 1 minute early to 5 minutes late of the scheduled departure time.

#### Overall percentage of a shuttle being on-time: 87%\*



<sup>\*</sup>To improve on-time performance and schedule reliability, the Mountain View Community Shuttle launched an updated pilot schedule on Monday, May 1, 2023.

# Monthly Summary of Website Activity

June 1 – June 30, 2023









#### **Electric Vehicle Utilization**

Since the program began in 2015, the Mountain View Community Shuttle has operated a fleet of 6 electric shuttle buses. These 6 clean-air vehicles travelled over 600,000 miles over the course of their lifetime and were officially retired from the program on December 31, 2022. The MVCS has ordered new electric buses, which will arrive some time in 2023. In order to continue serving the community of Mountain View until these new buses arrive, the MVCS will be operating gas shuttles.

### Rider Feedback Received by CSR Staff

- Compliments
  - One driver was commended for his patient and calm driving despite frustrating traffic conditions.
- There was one complaint of unsafe driving.
  - The incident investigated, the driver was spoken to, and additiona