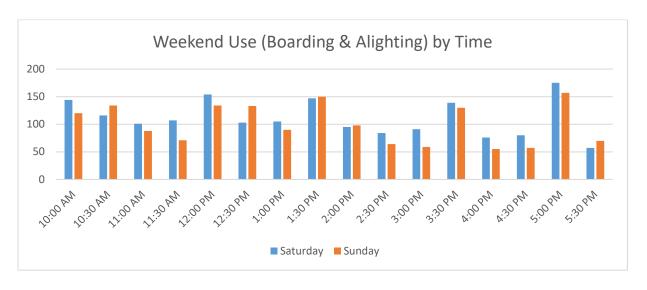

# Month Total Use (Boarding & Alighting) by Stops

| GRAY Route                      | Boarding | Alighting | Total<br>Use | % of<br>Total Use | RED Route                      | Boarding | Alighting | Total<br>Use | % of<br>Total Use |
|---------------------------------|----------|-----------|--------------|-------------------|--------------------------------|----------|-----------|--------------|-------------------|
| San Antonio Center              | 1613     | 1349      | 2962         | 15.8%             | San Antonio Center             | 1341     | 1409      | 2750         | 14.7%             |
| Senior/Teen Center (Gray)       | 699      | 966       | 1665         | 8.9%              | MV Transit Center              | 769      | 1040      | 1809         | 9.7%              |
| California/Ortega West          | 53       | 765       | 818          | 4.4%              | Senior/Teen Center (Red)       | 1147     | 612       | 1759         | 9.4%              |
| Grant Rd. (Gray)                | 513      | 724       | 1237         | 6.6%              | Grant Rd. (Red)                | 678      | 536       | 1214         | 6.5%              |
| MV Transit Center               | 882      | 671       | 1553         | 8.3%              | California/Ortega West         | 27       | 482       | 509          | 2.7%              |
| El Camino Real/Sylvan (Gray)    | 336      | 528       | 864          | 4.6%              | Civic Center (Red)             | 310      | 346       | 656          | 3.5%              |
| Rengstorff/Middlefield (Gray)   | 433      | 497       | 930          | 5.0%              | Rengstorff/Middlefield (Red)   | 499      | 334       | 833          | 4.5%              |
| Middlefield/Easy (Gray)         | 306      | 393       | 699          | 3.7%              | Villa/Franklin (Red)           | 61       | 324       | 385          | 2.1%              |
| Middlefield/Moffett (Gray)      | 249      | 372       | 621          | 3.3%              | Cuesta/Miramonte (Red)         | 101      | 323       | 424          | 2.3%              |
| Whisman/Middlefield (Gray)      | 253      | 348       | 601          | 3.2%              | El Camino Real/Sylvan (Red)    | 477      | 316       | 793          | 4.2%              |
| California/Rengstorff           | 100      | 300       | 400          | 2.1%              | Castro/El Camino Real (Red)    | 123      | 287       | 410          | 2.2%              |
| Civic Center (Gray)             | 326      | 278       | 604          | 3.2%              | El Camino Hospital             | 248      | 285       | 533          | 2.9%              |
| El Camino Hospital              | 271      | 272       | 543          | 2.9%              | Community Center (Red)         | 98       | 274       | 372          | 2.0%              |
| Whisman Station (Gray)          | 228      | 240       | 468          | 2.5%              | Crittenden Middle School (Red) | 192      | 254       | 446          | 2.4%              |
| Rengstorff/Central (Gray)       | 206      | 177       | 383          | 2.0%              | Graham Middle School (Red)     | 137      | 251       | 388          | 2.1%              |
| Sylvan Park (Gray)              | 260      | 174       | 434          | 2.3%              | Middlefield/Easy (Red)         | 409      | 234       | 643          | 3.4%              |
| Crittenden Middle School (Gray) | 219      | 159       | 378          | 2.0%              | Whisman/Middlefield (Red)      | 242      | 224       | 466          | 2.5%              |
| Shoreline/Middlefield #3 (Gray) | 211      | 148       | 359          | 1.9%              | Sylvan Park (Red)              | 157      | 210       | 367          | 2.0%              |
| Community Center (Gray)         | 434      | 132       | 566          | 3.0%              | Whisman Station (Red)          | 175      | 201       | 376          | 2.0%              |
| Castro/El Camino Real (Gray)    | 152      | 127       | 279          | 1.5%              | Shoreline/Middlefield #1 (Red) | 104      | 195       | 299          | 1.6%              |
| Middlefield/San Pierre (Gray)   | 103      | 125       | 228          | 1.2%              | California/Rengstorff          | 54       | 193       | 247          | 1.3%              |
| Rengstorff/Montecito (Gray)     | 86       | 106       | 192          | 1.0%              | Middlefield/Moffett (Red)      | 276      | 167       | 443          | 2.4%              |
| Cuesta/Grant                    | 21       | 91        | 112          | 0.6%              | Rengstorff/Central (Red)       | 146      | 150       | 296          | 1.6%              |
| Cuesta/Miramonte (Gray)         | 298      | 86        | 384          | 2.0%              | California/Rengstorff (Red)    | 282      | 145       | 427          | 2.3%              |
| Graham Middle School (Gray)     | 156      | 75        | 231          | 1.2%              | Cuesta/Grant                   | 35       | 122       | 157          | 0.8%              |
| Villa/Shoreline                 | 48       | 62        | 110          | 0.6%              | Rengstorff/Montecito (Red)     | 125      | 101       | 226          | 1.2%              |
| California/Ortega East          | 440      | 60        | 500          | 2.7%              | Middlefield/San Pierre (Red)   | 114      | 85        | 199          | 1.1%              |
| Whisman/Dana (Gray)             | 27       | 50        | 77           | 0.4%              | Villa/Mariposa                 | 186      | 62        | 248          | 1.3%              |
| Grant/Eunice                    | 89       | 38        | 127          | 0.7%              | Grant/Eunice                   | 98       | 57        | 155          | 0.8%              |
| Villa/Franklin (Gray)           | 183      | 37        | 220          | 1.2%              | Whisman/Dana (Red)             | 45       | 46        | 91           | 0.5%              |
| Shoreline/Pear                  | 21       | 11        | 32           | 0.2%              | California/Ortega East         | 666      | 32        | 698          | 3.7%              |
| Cuesta/Grant (Gray)             | 189      | 10        | 199          | 1.1%              | Shoreline/Middlefield #2       | 7        | 24        | 31           | 0.2%              |
| Shoreline/Middlefield #2        | 1        | 7         | 8            | 0.0%              | Shoreline/Pear                 | 18       | 15        | 33           | 0.2%              |
| Total                           | 9406     | 9378      | 18784        | 100%              | Total                          | 9347     | 9336      | 18683        | 100%              |