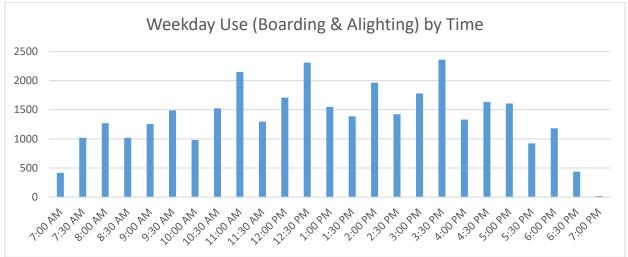

# Month Total Use (Boarding & Alighting) by Stops

| GRAY Route                      | Boarding | Alighting | Total<br>Use | % of<br>Total Use | RED Route                      | Boarding | Alighting | Total<br>Use | % of<br>Total Use |
|---------------------------------|----------|-----------|--------------|-------------------|--------------------------------|----------|-----------|--------------|-------------------|
| San Antonio Center              | 1613     | 1349      | 2962         | 15.8%             | San Antonio Center             | 1341     | 1409      | 2750         | 14.7%             |
| Senior/Teen Center (Gray)       | 699      | 966       | 1665         | 8.9%              | MV Transit Center              | 769      | 1040      | 1809         | 9.7%              |
| California/Ortega West          | 53       | 765       | 818          | 4.4%              | Senior/Teen Center (Red)       | 1147     | 612       | 1759         | 9.4%              |
| Grant Rd. (Gray)                | 513      | 724       | 1237         | 6.6%              | Grant Rd. (Red)                | 678      | 536       | 1214         | 6.5%              |
| MV Transit Center               | 882      | 671       | 1553         | 8.3%              | California/Ortega West         | 27       | 482       | 509          | 2.7%              |
| El Camino Real/Sylvan (Gray)    | 336      | 528       | 864          | 4.6%              | Civic Center (Red)             | 310      | 346       | 656          | 3.5%              |
| Rengstorff/Middlefield (Gray)   | 433      | 497       | 930          | 5.0%              | Rengstorff/Middlefield (Red)   | 499      | 334       | 833          | 4.5%              |
| Middlefield/Easy (Gray)         | 306      | 393       | 699          | 3.7%              | Villa/Franklin (Red)           | 61       | 324       | 385          | 2.1%              |
| Middlefield/Moffett (Gray)      | 249      | 372       | 621          | 3.3%              | Cuesta/Miramonte (Red)         | 101      | 323       | 424          | 2.3%              |
| Whisman/Middlefield (Gray)      | 253      | 348       | 601          | 3.2%              | El Camino Real/Sylvan (Red)    | 477      | 316       | 793          | 4.2%              |
| California/Rengstorff           | 100      | 300       | 400          | 2.1%              | Castro/El Camino Real (Red)    | 123      | 287       | 410          | 2.2%              |
| Civic Center (Gray)             | 326      | 278       | 604          | 3.2%              | El Camino Hospital             | 248      | 285       | 533          | 2.9%              |
| El Camino Hospital              | 271      | 272       | 543          | 2.9%              | Community Center (Red)         | 98       | 274       | 372          | 2.0%              |
| Whisman Station (Gray)          | 228      | 240       | 468          | 2.5%              | Crittenden Middle School (Red) | 192      | 254       | 446          | 2.4%              |
| Rengstorff/Central (Gray)       | 206      | 177       | 383          | 2.0%              | Graham Middle School (Red)     | 137      | 251       | 388          | 2.1%              |
| Sylvan Park (Gray)              | 260      | 174       | 434          | 2.3%              | Middlefield/Easy (Red)         | 409      | 234       | 643          | 3.4%              |
| Crittenden Middle School (Gray) | 219      | 159       | 378          | 2.0%              | Whisman/Middlefield (Red)      | 242      | 224       | 466          | 2.5%              |
| Shoreline/Middlefield #3 (Gray) | 211      | 148       | 359          | 1.9%              | Sylvan Park (Red)              | 157      | 210       | 367          | 2.0%              |
| Community Center (Gray)         | 434      | 132       | 566          | 3.0%              | Whisman Station (Red)          | 175      | 201       | 376          | 2.0%              |
| Castro/El Camino Real (Gray)    | 152      | 127       | 279          | 1.5%              | Shoreline/Middlefield #1 (Red) | 104      | 195       | 299          | 1.6%              |
| Middlefield/San Pierre (Gray)   | 103      | 125       | 228          | 1.2%              | California/Rengstorff          | 54       | 193       | 247          | 1.3%              |
| Rengstorff/Montecito (Gray)     | 86       | 106       | 192          | 1.0%              | Middlefield/Moffett (Red)      | 276      | 167       | 443          | 2.4%              |
| Cuesta/Grant                    | 21       | 91        | 112          | 0.6%              | Rengstorff/Central (Red)       | 146      | 150       | 296          | 1.6%              |
| Cuesta/Miramonte (Gray)         | 298      | 86        | 384          | 2.0%              | California/Rengstorff (Red)    | 282      | 145       | 427          | 2.3%              |
| Graham Middle School (Gray)     | 156      | 75        | 231          | 1.2%              | Cuesta/Grant                   | 35       | 122       | 157          | 0.8%              |
| Villa/Shoreline                 | 48       | 62        | 110          | 0.6%              | Rengstorff/Montecito (Red)     | 125      | 101       | 226          | 1.2%              |
| California/Ortega East          | 440      | 60        | 500          | 2.7%              | Middlefield/San Pierre (Red)   | 114      | 85        | 199          | 1.1%              |
| Whisman/Dana (Gray)             | 27       | 50        | 77           | 0.4%              | Villa/Mariposa                 | 186      | 62        | 248          | 1.3%              |
| Grant/Eunice                    | 89       | 38        | 127          | 0.7%              | Grant/Eunice                   | 98       | 57        | 155          | 0.8%              |
| Villa/Franklin (Gray)           | 183      | 37        | 220          | 1.2%              | Whisman/Dana (Red)             | 45       | 46        | 91           | 0.5%              |
| Shoreline/Pear                  | 21       | 11        | 32           | 0.2%              | California/Ortega East         | 666      | 32        | 698          | 3.7%              |
| Cuesta/Grant (Gray)             | 189      | 10        | 199          | 1.1%              | Shoreline/Middlefield #2       | 7        | 24        | 31           | 0.2%              |
| Shoreline/Middlefield #2        | 1        | 7         | 8            | 0.0%              | Shoreline/Pear                 | 18       | 15        | 33           | 0.2%              |
| Total                           | 9406     | 9378      | 18784        | 100%              | Total                          | 9347     | 9336      | 18683        | 100%              |