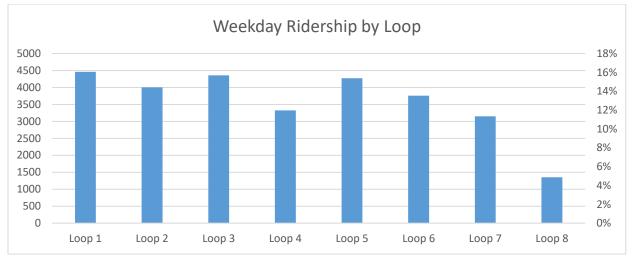

(The y-axis percentage values show a respective loop's weight of total weekend ridership.)

Peak Service Loop in June: 1st loop, 10:00 PM - 11:25 PM.