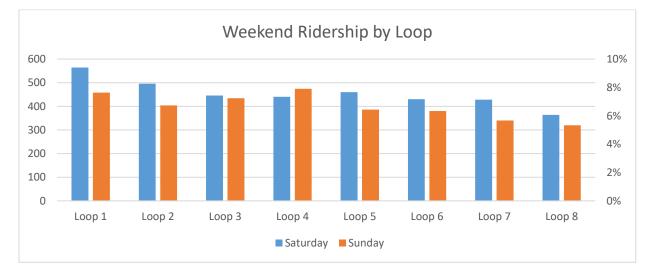

(The y-axis percentage values show a respective loop's weight of total weekend ridership.)

Peak Service Loop in June: 1st loop, 10:00 PM - 11:25 PM.