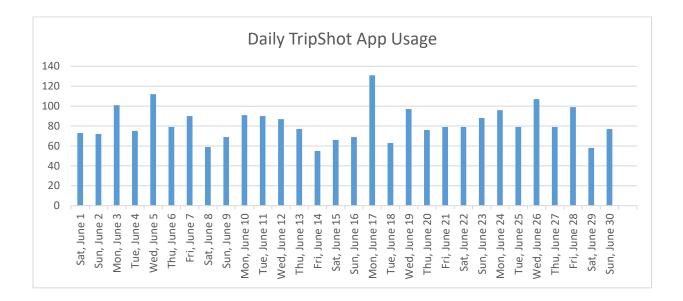

|
| en                 | 82                                                       | 0.56%                                                                                               |
| ko                 | 72                                                       | 0.49%                                                                                               |
| ja                 | 48                                                       | 0.33%                                                                                               |
|                    | en-us<br>en-gb<br>zh-cn<br>zh-tw<br>es-xl<br>en-ca<br>en | en-us 12,979   en-gb 292   zh-cn 198   ja-jp 109   zh-tw 103   es-xl 102   en-ca 86   en 82   ko 72 |

## Summary of TripShot App Activity





#### Users\*: 1350

App Sessions: 2473

\*User information is not required by the TripShot app and therefore, these numbers represent an estimation based on the data available

## Complaints Received by CSR Staff

- There were two complaints that some drivers use their cell phones while driving.
  - The Mountain View Community Shuttle has a "No Cell Phone usage" policy for its drivers. The Driver Manager was notified and disciplinary action was taken.
- There was one complaint that a driver ran a red light.
  - Driver was spoken to and stated that the light was yellow when the shuttle entered the intersection.
- There were two complaints that the shuttle skipped the stop at which the passenger was waiting.
  - All drivers are regularly reminded to be observant of their surroundings and