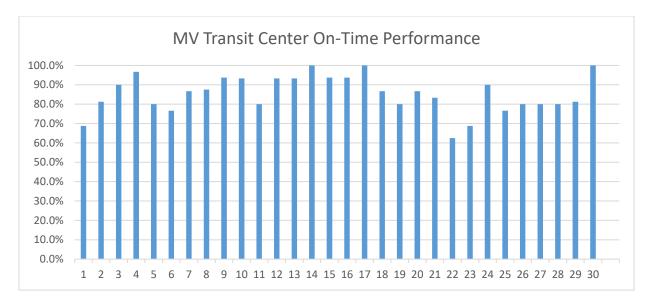

## Shuttle On-Time Performance

### Percentage of being on-time:

On-Time performance data is gathered from the TripShot app, which provides accurate GPS data for the shuttles and records their arrival and departure times from all stops.

Because the TripShot app allows the shuttles to be tracked throughout the entire route, Overall On-Time Performance averages are collected from 3 centralized stops.

A shuttle is considered On Time if it departs between 1 minute early to 5 minutes late of the scheduled departure time.

#### Average Time Behind-Schedule in minutes:

Average departure time was determined by averaging all shuttle departure times at the San Antonio Center, MV Transit Center, and El Camino Hospital.

Average Departure Time: 2 minutes and 30 seconds (02:30) behind schedule.