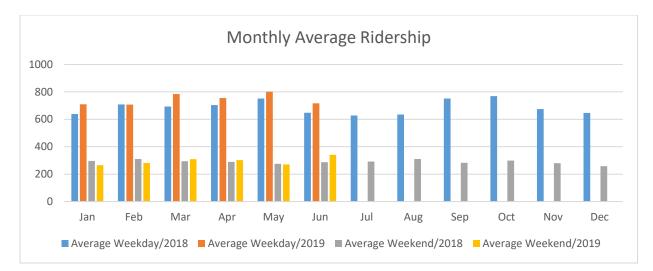

## Average Daily Ridership 2018-2019

|             | Average<br>Weekday/2018 | Average<br>Weekday/2019 | % change | Average<br>Weekend/2018 | Average<br>Weekend/2019 | % change |
|-------------|-------------------------|-------------------------|----------|-------------------------|-------------------------|----------|
| January     | 638                     | 709                     | 11%      | 296                     | 265                     | -10%     |
| February    | 708                     | 707                     | 0%       | 310                     | 281                     | -9%      |
| March       | 693                     | 784                     | 13%      | 294                     | 309                     | 5%       |
| April       | 704                     | 755                     | 7%       | 289                     | 302                     | 4%       |
| May         | 751                     | 801                     | 7%       | 275                     | 271                     | -1%      |
| June        | 648                     | 717                     | 11%      | 287                     | 341                     | 19%      |
| July        | 628                     |                         |          | 292                     |                         |          |
| August      | 635                     |                         |          | 310                     |                         |          |
| September   | 751                     |                         |          | 283                     |                         |          |
| October     | 769                     |                         |          | 299                     |                         |          |
| November    | 674                     |                         |          | 280                     |                         |          |
| December    | 647                     |                         |          | 258                     |                         |          |
| YTD Average | 687                     | 746                     | 8%       | 289                     | 295                     | 2%       |