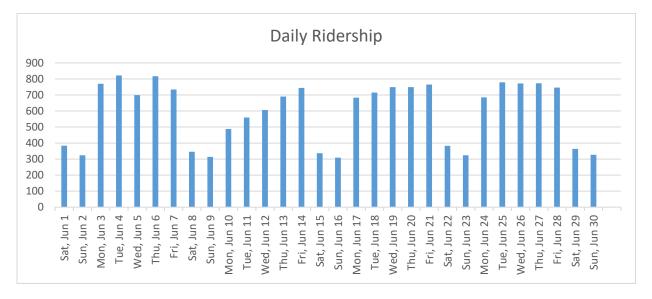

## Passengers per Day, Table

|             |             |             |             |             |             | Sat, Jun 1  |
|-------------|-------------|-------------|-------------|-------------|-------------|-------------|
|             |             |             |             |             |             | 384         |
| Sun, Jun 2  | Mon, Jun 3  | Tue, Jun 4  | Wed, Jun 5  | Thu, Jun 6  | Fri, Jun 7  | Sat, Jun 8  |
| 324         | 770         | 822         | 699         | 817         | 734         | 346         |
| Sun, Jun 9  | Mon, Jun 10 | Tue, Jun 11 | Wed, Jun 12 | Thu, Jun 13 | Fri, Jun 14 | Sat, Jun 15 |
| 314         | 487         | 559         | 606         | 690         | 744         | 337         |
| Sun, Jun 16 | Mon, Jun 17 | Tue, Jun 18 | Wed, Jun 19 | Thu, Jun 20 | Fri, Jun 21 | Sat, Jun 22 |
| 309         | 683         | 715         | 749         | 749         | 765         | 383         |
| Sun, Jun 23 | Mon, Jun 24 | Tue, Jun 25 | Wed, Jun 26 | Thu, Jun 27 | Fri, Jun 28 | Sat, Jun 29 |
| 324         | 685         | 779         | 772         | 773         | 746         | 364         |
| Sun, Jun 30 |             |             |             |             |             |             |
| 327         |             |             |             |             |             |             |

## Passengers per Day, Chart