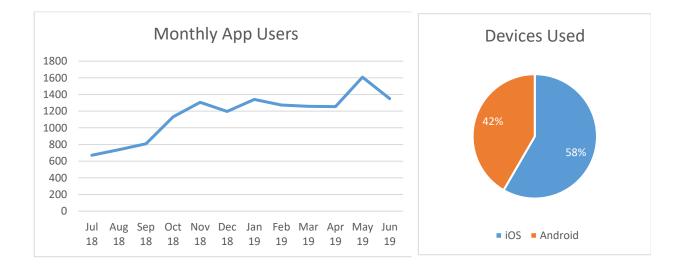

## Summary of TripShot App Activity

#### Users\*: 1350

App Sessions: 2473

\*User information is not required by the TripShot app and therefore, these numbers represent an estimation based on the data available