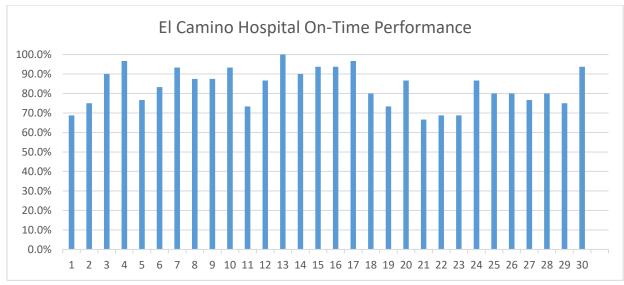

## Shuttle On-Time Performance

### Percentage of being on-time:

On-Time performance data is gathered from the TripShot app, which provides accurate GPS data for the shuttles and records their arrival and departure times from all stops.

Because the TripShot app allows the shuttles to be tracked throughout the entire route, Overall On-Time Performance averages are collected from 3 centralized stops.

A shuttle is considered On Time if it departs between 1 minute early to 5 minutes late of the scheduled departure time.

#### Average Time Behind-Schedule in minutes:

Average departure time was determined by averaging all shuttle departure times at the San Antonio Center, MV Transit Center, and El Camino Hospital.

Average Departure Time: 2 minutes and 30 seconds (02:30) behind schedule.