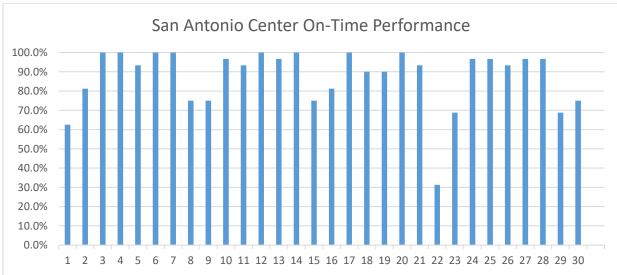

## Shuttle On-Time Performance

### Percentage of being on-time:

On-Time performance data is gathered from the TripShot app, which provides accurate GPS data for the shuttles and records their arrival and departure times from all stops.

Because the TripShot app allows the shuttles to be tracked throughout the entire route, Overall On-Time Performance averages are collected from 3 centralized stops.

A shuttle is considered On Time if it departs between 1 minute early to 5 minutes late of the scheduled departure time.

#### Average Time Behind-Schedule in minutes:

Average departure time was determined by averaging all shuttle departure times at the San Antonio Center, MV Transit Center, and El Camino Hospital.

Average Departure Time: 2 minutes and 30 seconds (02:30) behind schedule.