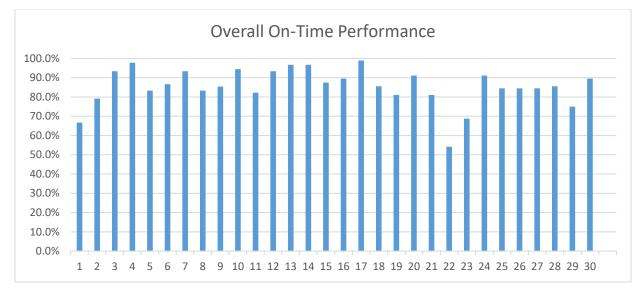

## Shuttle On-Time Performance

### Percentage of being on-time:

On-Time performance data is gathered from the TripShot app, which provides accurate GPS data for the shuttles and records their arrival and departure times from all stops.

Because the TripShot app allows the shuttles to be tracked throughout the entire route, Overall On-Time Performance averages are collected from 3 centralized stops.

A shuttle is considered On Time if it departs between 1 minute early to 5 minutes late of the scheduled departure time.

Overall average of all shuttles being on time is 85.5%

#### Average Time Behind-Schedule in minutes:

Average departure time was determined by averaging all shuttle departure times at the San Antonio Center, MV Transit Center, and El Camino Hospital.

Average Departure Time: 2 minutes and 30 seconds (02:30) behind schedule.