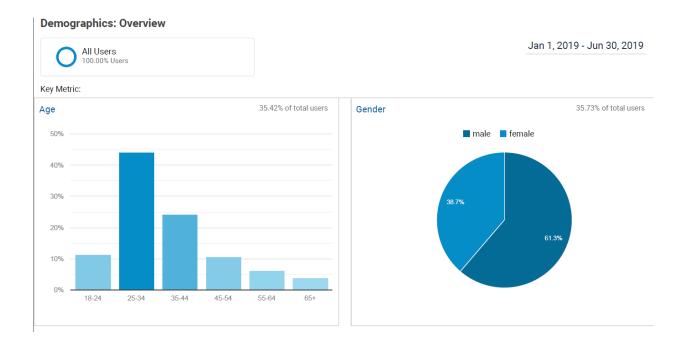

route, Overall On-Time Performance averages are collected from 3 centralized stops.

A shuttle is considered On Time if it departs between 1 minute early to 5 minutes late of the scheduled departure time.



Overall average of all shuttles being on time is 85.5%







#### Average Time Behind-Schedule in minutes:

Average departure time was determined by averaging all shuttle departure times at the San Antonio Center, MV Transit Center, and El Camino Hospital.

Average Departure Time: 2 minutes and 30 seconds (02:30) behind schedule.

## Summary of Website Activity Year To Date/Monthly Report

#### Jun 1, 2019 - Jun 30, 2019 All Users 100.00% Users Key Metric: Age 37.30% of total users Gender 38.10% of total users 50% 🗖 male 📘 female 40% 30% 20% 10% 0% 18-24 25-34 35-44 45-54 55-64 65+



#### **Demographics: Overview**

#### **Audience Overview**



|    | Language | Users | % Users |        |
|----|----------|-------|---------|--------|
| 1. | en-us    | 3,080 |         | 87.55% |
| 2. | en-gb    | 93    | 2.64%   |        |
| 3. | zh-cn    | 43    | 1.22%   |        |
| 4. | en-za    | 36    | 1.02%   |        |
| 5. | zhtw     | 31    | 0.88%   |        |
| 6. | ja-jp    | 29    | 0.82%   |        |
|    | es-xl    | 26    | 0.74%   |        |
|    | en       | 20    | 0.57%   |        |
| 9. | ko       | 14    | 0.40%   |        |
|    | . en-ca  | 13    | 0.37%   |        |
|    |          |       |         |        |

#### **Audience Overview**

| All Users<br>100.00% Users                                               |                                         |