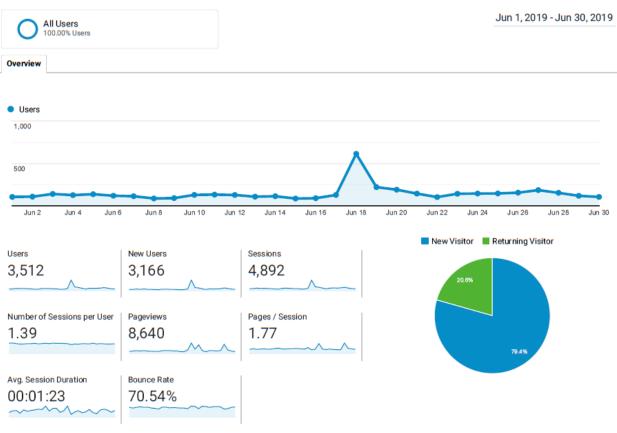

## Summary of Website Activity Year To Date/Monthly Report

#### **Audience Overview**

| All Users<br>100.00% Users                                               |                                         |                         |             | Jan 1, 2019 - Jun 30, 20 |
|--------------------------------------------------------------------------|-----------------------------------------|-------------------------|-------------|--------------------------|
| Overview                                                                 |                                         |                         |             |                          |
| Users                                                                    |                                         |                         |             |                          |
| 1,000                                                                    |                                         |                         |             |                          |
|                                                                          |                                         |                         |             | 1                        |
| 500                                                                      |                                         |                         |             | Λ                        |
| ~~~~~~~~~~~~~~~~~~~~~~~~~~~~~~~~~~~~~~~                                  | ~~~~~~~~~~~~~~~~~~~~~~~~~~~~~~~~~~~~~~~ |                         | M           | /                        |
| February 20                                                              | 019 March 2019                          | April 2019              | May 2019    | June 2019                |
| Users                                                                    | New Users                               | Sessions                | New Visitor | Returning Visitor        |
| 14,553                                                                   | 14,045                                  | 23,276                  |             |                          |
|                                                                          |                                         |                         | 18.2%       |                          |
|                                                                          |                                         |                         |             |                          |
| Number of Sessions per User                                              | Pageviews                               | Pades / Session         |             |                          |
|                                                                          | Pageviews<br>42.933                     | Pages / Session<br>1.84 |             |                          |
|                                                                          | Pageviews<br>42,933                     | 1.84                    |             | 81.8%                    |
| 1.60                                                                     | 42,933                                  | 1.84                    |             | 01.8%                    |
| Number of Sessions per User<br>1.60<br>Avg. Session Duration<br>00:01:25 | 42,933                                  | 1.84                    |             | 81.8%                    |