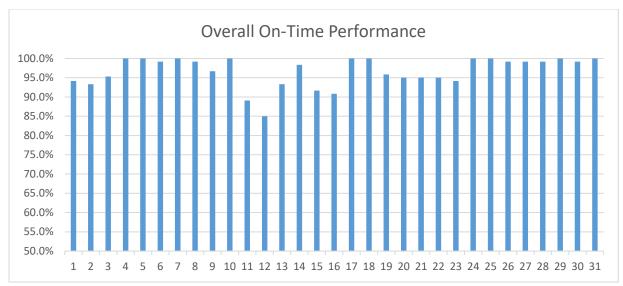

#### Shuttle On-Time Performance

#### Percentage of being on-time:

On-Time performance data is gathered from the TripShot app, which provides accurate GPS data for the shuttles and records their arrival and departure times from all stops.

Because the TripShot app allows the shuttles to be tracked throughout the entire route, Overall On-Time Performance averages are collected from 4 specific stops.

A shuttle is considered On Time if it departs between 1 minute early to 5 minutes late of the scheduled departure time.

Overall average of all shuttles being on time is 96.7%