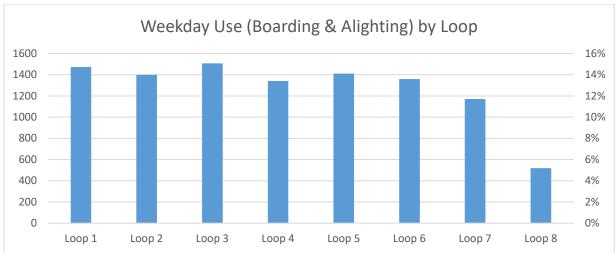

(The y-axis percentage values show a respective loop's weight of total weekend ridership.)

Peak Service Loop: 3rd loop, 12:00 PM - 1:25 PM.