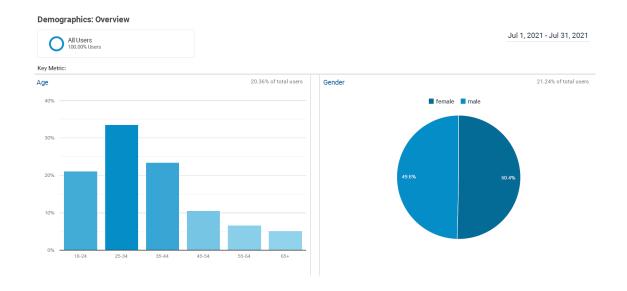

# Monthly Summary of Website Activity

#### **Audience Overview** Jul 1, 2021 - Jul 31, 2021 Ov erview Users Jul 2 Jul 4 Jul 10 Jul 14 Jul 18 Jul 20 Jul 22 Jul 26 Jul 28 ■ New Visitor ■ Returning Visitor Users New Users Sessions Number of Sessions per User 1,262 1,195 1,739 1.38 Pages / Session Pagevie ws Avg. Session Duration Bounce Rate 3,091 00:01:30 1.78 66.82% Users % Users Language 91.05% 1,149 20 1.58% 3. en 19 | 1.51% 13 | 1.03% 4. en-gb 5. es-us 12 0.95% 6. ja 11 0.87% 7. en-in 9 0.71% 8. en-au 4 0.32% 9. en-ca 4 0.32% 10. es-419 4 0.32%