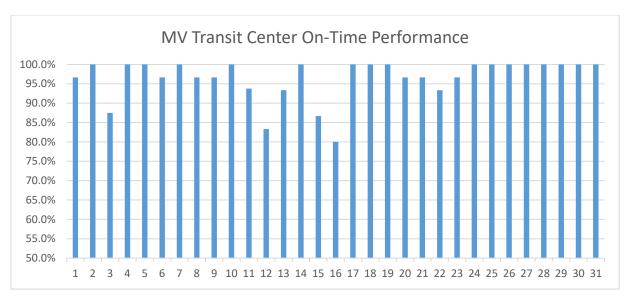

#### Shuttle On-Time Performance

#### Percentage of being on-time:

On-Time performance data is gathered from the TripShot app, which provides accurate GPS data for the shuttles and records their arrival and departure times from all stops.

Because the TripShot app allows the shuttles to be tracked throughout the entire route, Overall On-Time Performance averages are collected from 4 specific stops.

A shuttle is considered On Time if it departs between 1 minute early to 5 minutes late of the scheduled departure time.

Overall average of all shuttles being on time is 96.7%