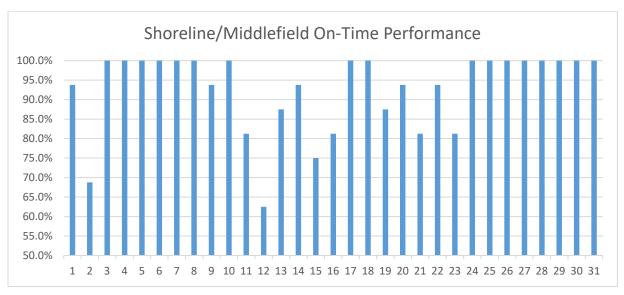

#### Shuttle On-Time Performance

#### Percentage of being on-time:

On-Time performance data is gathered from the TripShot app, which provides accurate GPS data for the shuttles and records their arrival and departure times from all stops.

Because the TripShot app allows the shuttles to be tracked throughout the entire route, Overall On-Time Performance averages are collected from 4 specific stops.

A shuttle is considered On Time if it departs between 1 minute early to 5 minutes late of the scheduled departure time.

Overall average of all shuttles being on time is 96.7%