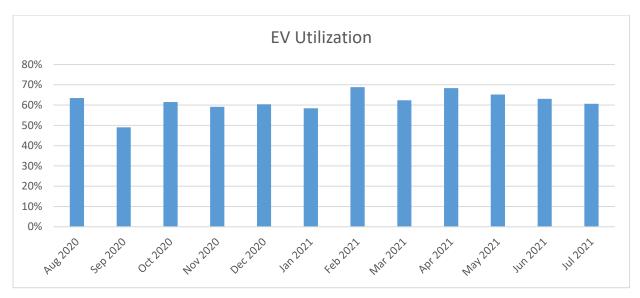

utes late of the scheduled departure time.

Overall average of all shuttles being on time is 96.7%











# Monthly Summary of Website Activity



#### **Audience Overview** Jul 1, 2021 - Jul 31, 2021 Ov erview Users Jul 2 Jul 4 Jul 10 Jul 14 Jul 18 Jul 20 Jul 22 Jul 26 Jul 28 ■ New Visitor ■ Returning Visitor Users New Users Sessions Number of Sessions per User 1,262 1,195 1,739 1.38 Pages / Session Pagevie ws Avg. Session Duration Bounce Rate 3,091 00:01:30 1.78 66.82% Users % Users Language 91.05% 1,149 20 1.58% 3. en 19 | 1.51% 13 | 1.03% 4. en-gb 5. es-us 12 0.95% 6. ja 11 0.87% 7. en-in 9 0.71% 8. en-au 4 0.32% 9. en-ca 4 0.32% 10. es-419 4 0.32%

## Summary of TripShot App Activity







**Average Monthly Users: 787** 

App Sessions: 1370

### **Electric Vehicle Utilization**



## Complaints Received by CSR Staff

- There was one complaint that a passenger was not allowed to use the wheelchair lift.
  - Any disabled passenger is allowed to utilize the wheelchair lift upon request. Use of the lift is not limited to those in wheelchairs. The driver was unfamiliar with the policy and has since been trained.
- There was one complaint about a driver being rude.
  - The Mountain View Community Shuttle not only aims to provide an excellent transit service, but excellent customer service.