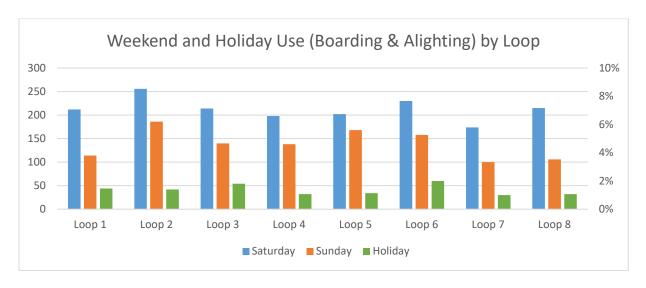

(The y-axis percentage values show a respective loop's weight of total weekend ridership.)

Peak Service Loop: 3rd loop, 12:00 PM - 1:25 PM.