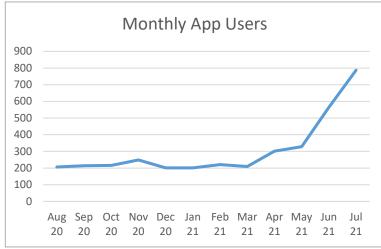

## Summary of TripShot App Activity

**Average Monthly Users: 787** 

App Sessions: 1370