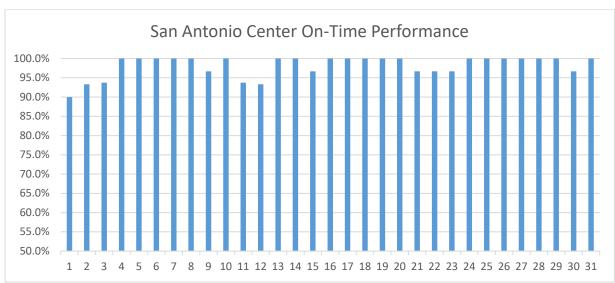

#### Shuttle On-Time Performance

#### Percentage of being on-time:

On-Time performance data is gathered from the TripShot app, which provides accurate GPS data for the shuttles and records their arrival and departure times from all stops.

Because the TripShot app allows the shuttles to be tracked throughout the entire route, Overall On-Time Performance averages are collected from 4 specific stops.

A shuttle is considered On Time if it departs between 1 minute early to 5 minutes late of the scheduled departure time.

Overall average of all shuttles being on time is 96.7%