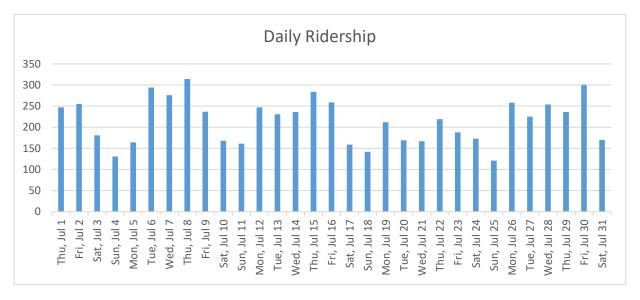

## Passengers per Day, Table

|             |             |             | Thu, Jul 1  | Fri, Jul 2  | Sat, Jul 3  |             |
|-------------|-------------|-------------|-------------|-------------|-------------|-------------|
|             |             |             | 247         | 255         | 181         |             |
| Sun, Jul 4  | Mon, Jul 5  | Tue, Jul 6  | Wed, Jul 7  | Thu, Jul 8  | Fri, Jul 9  | Sat, Jul 10 |
| 131         | 164         | 294         | 276         | 314         | 237         | 168         |
| Sun, Jul 11 | Mon, Jul 12 | Tue, Jul 13 | Wed, Jul 14 | Thu, Jul 15 | Fri, Jul 16 | Sat, Jul 17 |
| 161         | 247         | 231         | 236         | 284         | 259         | 159         |
| Sun, Jul 18 | Mon, Jul 19 | Tue, Jul 20 | Wed, Jul 21 | Thu, Jul 22 | Fri, Jul 23 | Sat, Jul 24 |
| 142         | 212         | 169         | 167         | 219         | 188         | 173         |
| Sun, Jul 25 | Mon, Jul 26 | Tue, Jul 27 | Wed, Jul 28 | Thu, Jul 29 | Fri, Jul 30 | Sat, Jul 31 |
| 121         | 258         | 225         | 254         | 236         | 300         | 170         |

## Passengers per Day, Chart