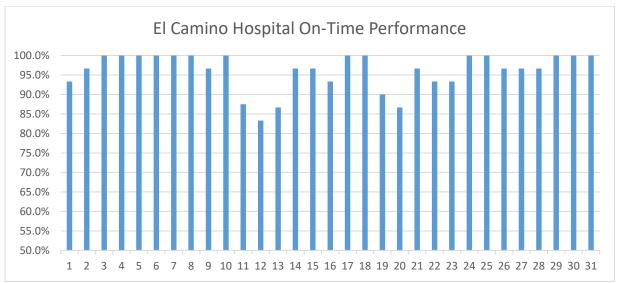

#### Shuttle On-Time Performance

#### Percentage of being on-time:

On-Time performance data is gathered from the TripShot app, which provides accurate GPS data for the shuttles and records their arrival and departure times from all stops.

Because the TripShot app allows the shuttles to be tracked throughout the entire route, Overall On-Time Performance averages are collected from 4 specific stops.

A shuttle is considered On Time if it departs between 1 minute early to 5 minutes late of the scheduled departure time.

Overall average of all shuttles being on time is 96.7%