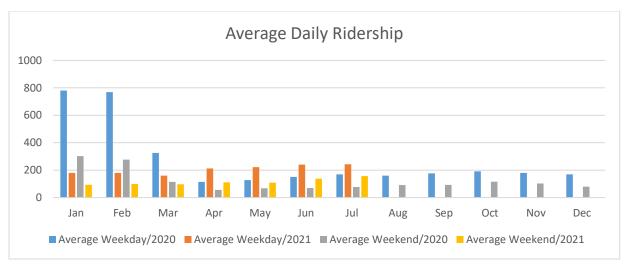

# Average Daily Ridership 2019-2021

|             | Average<br>Weekday/2019 | Average<br>Weekday/2020 | Average<br>Weekday/2021 | % change<br>over<br>previous<br>year | Average<br>Weekend/2019 | Average<br>Weekend/2020 | Average<br>Weekend/2021 | % change<br>over<br>previous<br>year |
|-------------|-------------------------|-------------------------|-------------------------|--------------------------------------|-------------------------|-------------------------|-------------------------|--------------------------------------|
| Jan         | 709                     | 781                     | 180                     | -77%                                 | 265                     | 302                     | 93                      | -69%                                 |
| Feb         | 707                     | 769                     | 180                     | -77%                                 | 281                     | 277                     | 99                      | -64%                                 |
| Mar         | 784                     | 326                     | 160                     | -51%                                 | 309                     | 115                     | 97                      | -16%                                 |
| Apr         | 759                     | 114                     | 212                     | 86%                                  | 339                     | 56                      | 111                     | 98%                                  |
| May         | 801                     | 127                     | 222                     | 75%                                  | 271                     | 68                      | 109                     | 60%                                  |
| Jun         | 717                     | 151                     | 240                     | 59%                                  | 341                     | 70                      | 138                     | 97%                                  |
| Jul         | 733                     | 169                     | 243                     | 44%                                  | 324                     | 77                      | 157                     | 104%                                 |
| Aug         | 762                     | 160                     |                         |                                      | 325                     | 91                      |                         |                                      |
| Sep         | 812                     | 176                     |                         |                                      | 295                     | 92                      |                         |                                      |
| Oct         | 777                     | 192                     |                         |                                      | 314                     | 116                     |                         |                                      |
| Nov         | 759                     | 180                     |                         |                                      | 322                     | 103                     |                         |                                      |
| Dec         | 680                     | 169                     |                         |                                      | 247                     | 79                      |                         |                                      |
| YTD<br>Ave. | 750                     | 276                     | 205                     | -26%                                 | 303                     | 121                     | 115                     | -5%                                  |