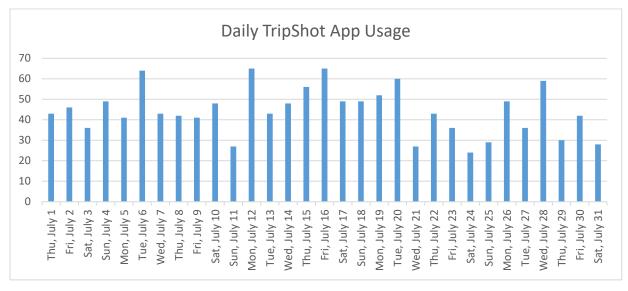

## Summary of TripShot App Activity

**Average Monthly Users: 787** 

App Sessions: 1370