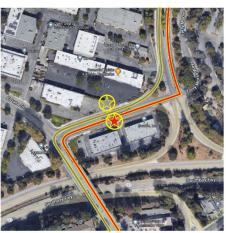

# Whisman/Dana Pilot Stops are Permanent!

The Mountain View Community Shuttle has been operating pilot stops along the Red and Gray routes on S. Whisman Road since August 1, 2022. After review and analysis of the pilot, it has been decided that the Whisman/Dana pilot stops will remain as permanent stops on the Mountain View Community Shuttle routes.