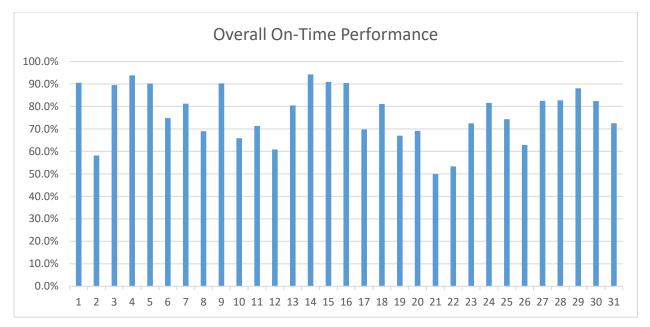

# Shuttle On-Time Performance

### Percentage of being on-time:

On-Time performance data is gathered from the TripShot app, which provides accurate GPS data for the shuttles and records their arrival and departure times from all stops.

A shuttle is considered On Time if it departs between 1 minute early to 5 minutes late of the scheduled departure time.

**Overall** percentage of a shuttle being on-time: **76.7%** 