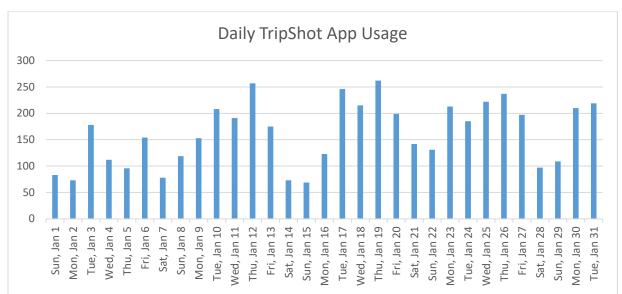

# Summary of TripShot App Activity

Average Monthly Users: 2,695

App Sessions: 5,026