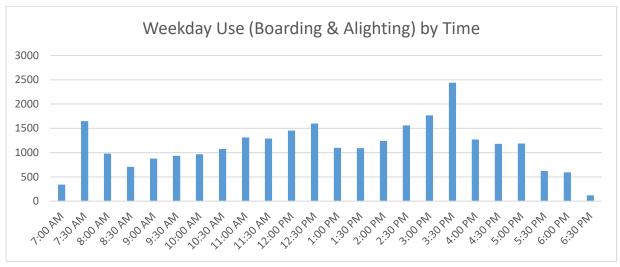

# Service Expansion Hours Ridership

In January 2022, the Mountain View Community Shuttle program increased its weekday service hours by 4 hours a day, thanks to VTA funding. Below is the monthly ridership during the expanded hours only, 7 AM to 10 AM and 6 PM to 7 PM.