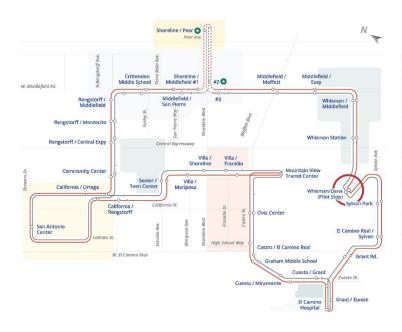

# Whisman/Dana Pilot Stops are Permanent!

The Mountain View Community Shuttle has been operating pilot stops along the Red and Gray routes on S. Whisman Road since August 1, 2022. After review and analysis of the pilot, it has been decided that the Whisman/Dana pilot stops will remain as permanent stops on the Mountain View Community Shuttle routes.