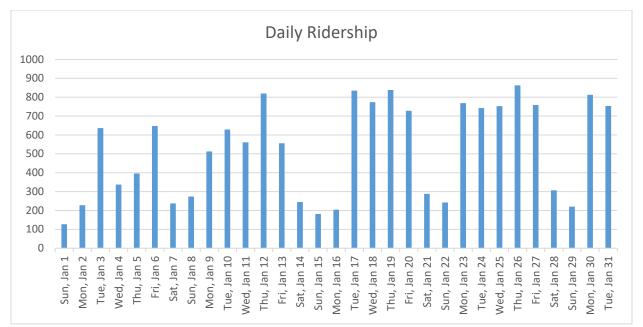

# Passengers per Day, Table

| Sun, Jan 1  | Mon, Jan 2  | Tue, Jan 3  | Wed, Jan 4  | Thu, Jan 5  | Fri, Jan 6  | Sat, Jan 7  |
|-------------|-------------|-------------|-------------|-------------|-------------|-------------|
| 127         | 228         | 637         | 337         | 396         | 648         | 237         |
| Sun, Jan 8  | Mon, Jan 9  | Tue, Jan 10 | Wed, Jan 11 | Thu, Jan 12 | Fri, Jan 13 | Sat, Jan 14 |
| 274         | 513         | 629         | 561         | 820         | 556         | 245         |
| Sun, Jan 15 | Mon, Jan 16 | Tue, Jan 17 | Wed, Jan 18 | Thu, Jan 19 | Fri, Jan 20 | Sat, Jan 21 |
| 181         | 204         | 835         | 774         | 838         | 728         | 288         |
| Sun, Jan 22 | Mon, Jan 23 | Tue, Jan 24 | Wed, Jan 25 | Thu, Jan 26 | Fri, Jan 27 | Sat, Jan 28 |
| 242         | 769         | 743         | 753         | 863         | 759         | 307         |
| Sun, Jan 29 | Mon, Jan 30 | Tue, Jan 31 |             |             |             |             |
| 220         | 813         | 754         |             |             |             |             |

# Passengers per Day, Chart