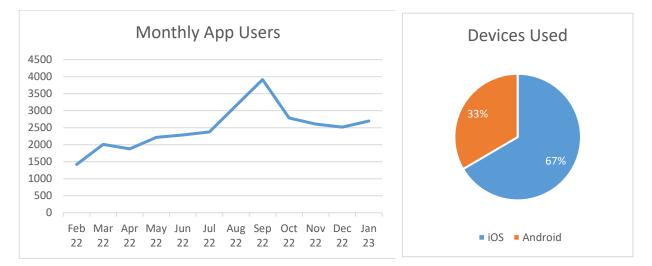

# Summary of TripShot App Activity

Average Monthly Users: 2,695

App Sessions: 5,026