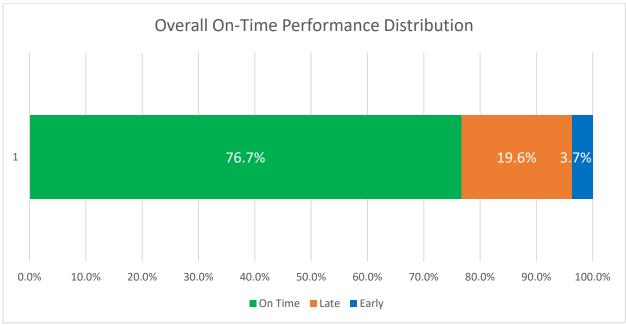

# Shuttle On-Time Performance

### Percentage of being on-time:

On-Time performance data is gathered from the TripShot app, which provides accurate GPS data for the shuttles and records their arrival and departure times from all stops.

A shuttle is considered On Time if it departs between 1 minute early to 5 minutes late of the scheduled departure time.

**Overall** percentage of a shuttle being on-time: **76.7%** 