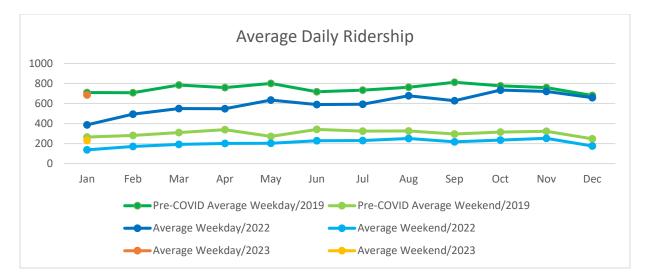

# Average Daily Ridership: Year-To-Date

|          |                                         |                                                | Weekday                    |                              |                                           |          | Weekend                                 |                                                |                            |                              |                                          |
|----------|-----------------------------------------|------------------------------------------------|----------------------------|------------------------------|-------------------------------------------|----------|-----------------------------------------|------------------------------------------------|----------------------------|------------------------------|------------------------------------------|
|          | Pre-COVID<br>Average<br>Weekday<br>2019 | Previous<br>Year<br>Average<br>Weekday<br>2022 | Average<br>Weekday<br>2023 | +/- from<br>Previous<br>Year | % of Pre-<br>COVID<br>Baseline<br>(2019)* |          | Pre-COVID<br>Average<br>Weekend<br>2019 | Previous<br>Year<br>Average<br>Weekend<br>2022 | Average<br>Weekend<br>2023 | +/- from<br>Previous<br>Year | % of Pre-<br>COVID<br>Baseline<br>(2019) |
| Jan      | 709                                     | 387                                            | 686                        | 77%                          | 97%                                       | Jan      | 265                                     | 137                                            | 232                        | 69%                          | 88%                                      |
| Feb      | 707                                     | 493                                            |                            |                              |                                           | Feb      | 281                                     | 170                                            |                            |                              |                                          |
| Mar      | 784                                     | 549                                            |                            |                              |                                           | Mar      | 309                                     | 191                                            |                            |                              |                                          |
| Apr      | 759                                     | 548                                            |                            |                              |                                           | Apr      | 339                                     | 201                                            |                            |                              |                                          |
| May      | 801                                     | 634                                            |                            |                              |                                           | May      | 271                                     | 203                                            |                            |                              |                                          |
| Jun      | 717                                     | 589                                            |                            |                              |                                           | Jun      | 341                                     | 228                                            |                            |                              |                                          |
| Jul      | 733                                     | 592                                            |                            |                              |                                           | Jul      | 324                                     | 230                                            |                            |                              |                                          |
| Aug      | 762                                     | 677                                            |                            |                              |                                           | Aug      | 325                                     | 250                                            |                            |                              |                                          |
| Sep      | 812                                     | 628                                            |                            |                              |                                           | Sep      | 295                                     | 217                                            |                            |                              |                                          |
| Oct      | 777                                     | 734                                            |                            |                              |                                           | Oct      | 314                                     | 234                                            |                            |                              |                                          |
| Nov      | 759                                     | 720                                            |                            |                              |                                           | Nov      | 322                                     | 252                                            |                            |                              |                                          |
| Dec      | 680                                     | 658                                            |                            |                              |                                           | Dec      | 247                                     | 176                                            |                            |                              |                                          |
| YTD Ave. | 750                                     | 601                                            | 686                        | 77%                          | 91%                                       | YTD Ave. | 303                                     | 207                                            | 232                        | 69%                          | 77%                                      |

\*The Pre-COVID Baseline percentages include the additional ridership derived from the <u>expanded hours.</u>