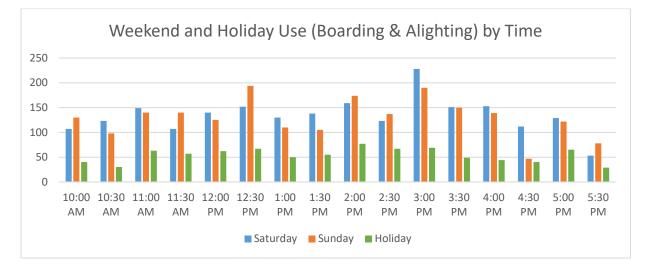

# Service Update

Thanks to new VTA funding, the Mountain View Community Shuttle program expanded its weekday service hours beginning Monday, January 3, 2022. Weekday service hours are now 7 a.m. to 7 p.m. Weekend/Holiday service hours remain 10 a.m. to 6 p.m.