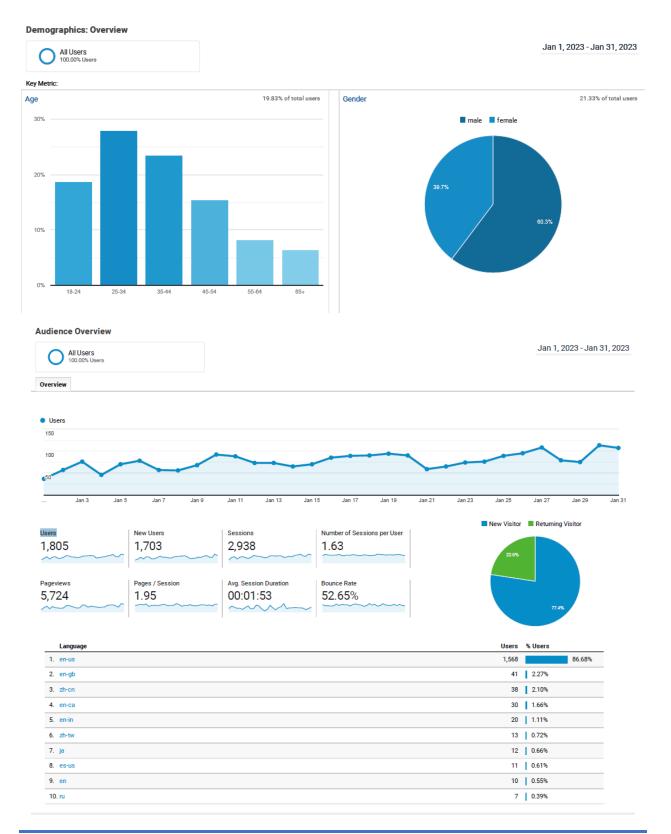

19       | 13        | 32           | 0.2%              | Whisman/Dana (Red)             | 50       | 20        | 70           | 0.4%              |
| Total                           | 8137     | 8096      | 16233        | 100%              | Total                          | 8142     | 8069      | 16211        | 100%              |

# Shuttle On-Time Performance

### Percentage of being on-time:

On-Time performance data is gathered from the TripShot app, which provides accurate GPS data for the shuttles and records their arrival and departure times from all stops.

A shuttle is considered On Time if it departs between 1 minute early to 5 minutes late of the scheduled departure time.



**Overall** percentage of a shuttle being on-time: **76.7%** 



# Monthly Summary of Website Activity



MVCS MONTHLY OPERATIONS REPORT

# Summary of TripShot App Activity





Average Monthly Users: 2,695

App Sessions: 5,026

# **Electric Vehicle Utilization**

Since the program began in 2015, the Mountain View Community Shuttle has operated a fleet of 6 electric shuttle buses. These 6 clean-air vehicles travelled over 600,000 miles over the course of their lifetime and were officially retired from the program on December 31, 2022. The MVCS has ordered new electric buses, which will arrive some time in 2023. In order to continue serving the community of Mountain View until these new buses arrive, the MVCS will be operating gas shuttles.

# Complaints Received by CSR Staff

- There were two complaints of shuttles not stopping at a stop.
  - All drivers are regularly reminded to be observan