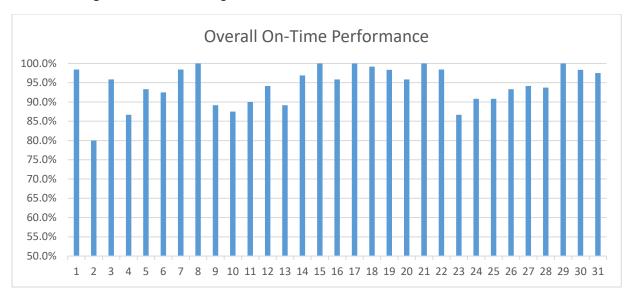

#### Shuttle On-Time Performance

#### Percentage of being on-time:

On-Time performance data is gathered from the TripShot app, which provides accurate GPS data for the shuttles and records their arrival and departure times from all stops.

Because the TripShot app allows the shuttles to be tracked throughout the entire route, Overall On-Time Performance averages are collected from 4 specific stops.

A shuttle is considered On Time if it departs between 1 minute early to 5 minutes late of the scheduled departure time.

Overall average of all shuttles being on time is 94.4%