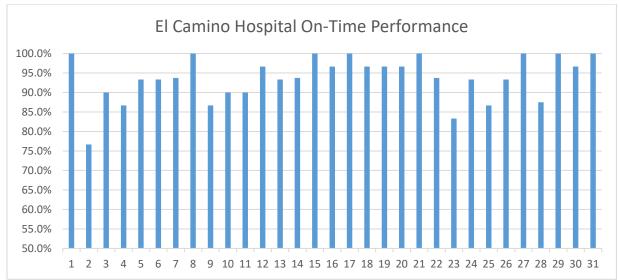

#### Shuttle On-Time Performance

#### Percentage of being on-time:

On-Time performance data is gathered from the TripShot app, which provides accurate GPS data for the shuttles and records their arrival and departure times from all stops.

Because the TripShot app allows the shuttles to be tracked throughout the entire route, Overall On-Time Performance averages are collected from 4 specific stops.

A shuttle is considered On Time if it departs between 1 minute early to 5 minutes late of the scheduled departure time.

Overall average of all shuttles being on time is 94.4%