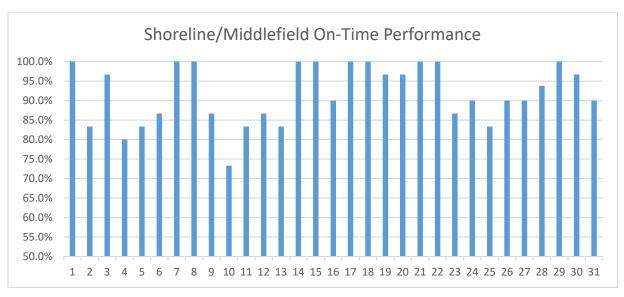

#### Shuttle On-Time Performance

#### Percentage of being on-time:

On-Time performance data is gathered from the TripShot app, which provides accurate GPS data for the shuttles and records their arrival and departure times from all stops.

Because the TripShot app allows the shuttles to be tracked throughout the entire route, Overall On-Time Performance averages are collected from 4 specific stops.

A shuttle is considered On Time if it departs between 1 minute early to 5 minutes late of the scheduled departure time.

Overall average of all shuttles being on time is 94.4%