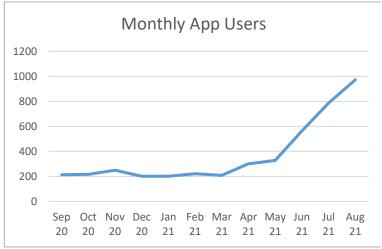

#### Summary of TripShot App Activity

**Average Monthly Users: 973** 

App Sessions: 1506