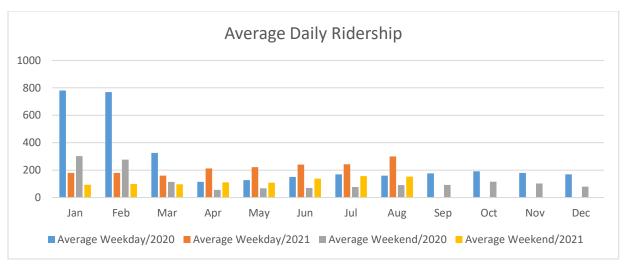

# Average Daily Ridership 2019-2021

|             | Average<br>Weekday/2019 | Average<br>Weekday/2020 | Average<br>Weekday/2021 | % change<br>over<br>previous<br>year | Average<br>Weekend/2019 | Average<br>Weekend/2020 | Average<br>Weekend/2021 | % change over previous year |
|-------------|-------------------------|-------------------------|-------------------------|--------------------------------------|-------------------------|-------------------------|-------------------------|-----------------------------|
| Jan         | 709                     | 781                     | 180                     | -77%                                 | 265                     | 302                     | 93                      | -69%                        |
| Feb         | 707                     | 769                     | 180                     | -77%                                 | 281                     | 277                     | 99                      | -64%                        |
| Mar         | 784                     | 326                     | 160                     | -51%                                 | 309                     | 115                     | 97                      | -16%                        |
| Apr         | 759                     | 114                     | 212                     | 86%                                  | 339                     | 56                      | 111                     | 98%                         |
| May         | 801                     | 127                     | 222                     | 75%                                  | 271                     | 68                      | 109                     | 60%                         |
| Jun         | 717                     | 151                     | 240                     | 59%                                  | 341                     | 70                      | 138                     | 97%                         |
| Jul         | 733                     | 169                     | 243                     | 44%                                  | 324                     | 77                      | 157                     | 104%                        |
| Aug         | 762                     | 160                     | 300                     | 88%                                  | 325                     | 91                      | 153                     | 68%                         |
| Sep         | 812                     | 176                     |                         |                                      | 295                     | 92                      |                         |                             |
| Oct         | 777                     | 192                     |                         |                                      | 314                     | 116                     |                         |                             |
| Nov         | 759                     | 180                     |                         |                                      | 322                     | 103                     |                         |                             |
| Dec         | 680                     | 169                     |                         |                                      | 247                     | 79                      |                         |                             |
| YTD<br>Ave. | 750                     | 276                     | 217                     | -21%                                 | 303                     | 121                     | 120                     | -1%                         |