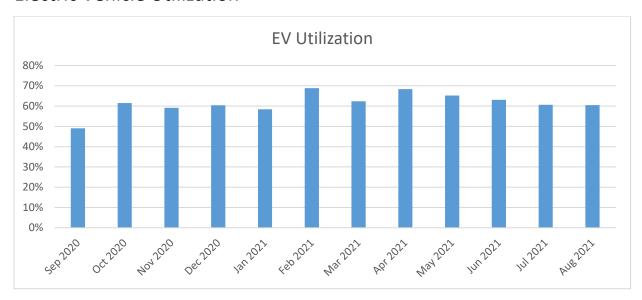

| 7686 | 100.0% |

#### Shuttle On-Time Performance

#### Percentage of being on-time:

On-Time performance data is gathered from the TripShot app, which provides accurate GPS data for the shuttles and records their arrival and departure times from all stops.

Because the TripShot app allows the shuttles to be tracked throughout the entire route, Overall On-Time Performance averages are collected from 4 specific stops.

A shuttle is considered On Time if it departs between 1 minute early to 5 minutes late of the scheduled departure time.

Overall average of all shuttles being on time is 94.4%











# Monthly Summary of Website Activity





#### Summary of TripShot App Activity







**Average Monthly Users: 973** 

App Sessions: 1506

#### **Electric Vehicle Utilization**



## Complaints Received by CSR Staff

- There were two complaints of shuttles not stopping at a stop.
  - All drivers are regularly reminded to be observant of their surroundings, the locations at and around stops, and of any stop requests that are made so that passengers or desired stops are not skipped.
- There was one complaint about a driver being rude.
  - The Mountain View Community Shuttle not only aims to provide an excellent transit service, but excellent customer service.
- There was one complaint of the driver accelerating away from a stop before a passenger could be seated.
  - All drivers are instructed to wait until passengers are safely seated before putting the vehicle into motion.
- There were two complaints of unsafe driving.
  - Both incidents were investigated, the dri