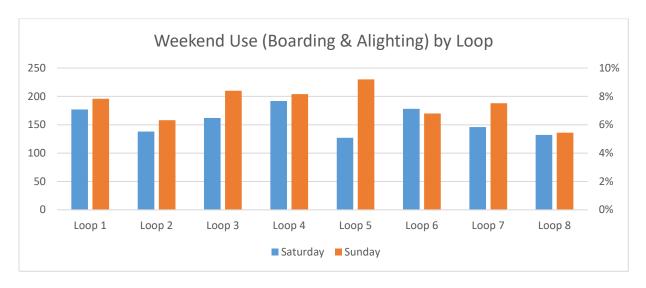

(The y-axis percentage values show a respective loop's weight of total weekend ridership.)

Peak Service Loop: 6th loop, 3:00 PM - 4:25 PM.