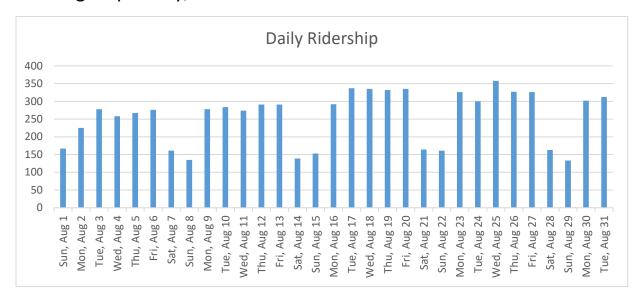

### Passengers per Day, Table

| Sun, Aug 1  | Mon, Aug 2  | Tue, Aug 3  | Wed, Aug 4  | Thu, Aug 5  | Fri, Aug 6  | Sat, Aug 7  |
|-------------|-------------|-------------|-------------|-------------|-------------|-------------|
| 167         | 225         | 278         | 258         | 267         | 276         | 161         |
| Sun, Aug 8  | Mon, Aug 9  | Tue, Aug 10 | Wed, Aug 11 | Thu, Aug 12 | Fri, Aug 13 | Sat, Aug 14 |
| 135         | 278         | 284         | 274         | 291         | 291         | 139         |
| Sun, Aug 15 | Mon, Aug 16 | Tue, Aug 17 | Wed, Aug 18 | Thu, Aug 19 | Fri, Aug 20 | Sat, Aug 21 |
| 153         | 292         | 337         | 335         | 332         | 335         | 164         |
| Sun, Aug 22 | Mon, Aug 23 | Tue, Aug 24 | Wed, Aug 25 | Thu, Aug 26 | Fri, Aug 27 | Sat, Aug 28 |
| 161         | 326         | 300         | 358         | 327         | 326         | 163         |
| Sun, Aug 29 | Mon, Aug 30 | Tue, Aug 31 |             |             |             |             |
| 133         | 302         | 312         |             |             |             |             |

#### Passengers per Day, Chart