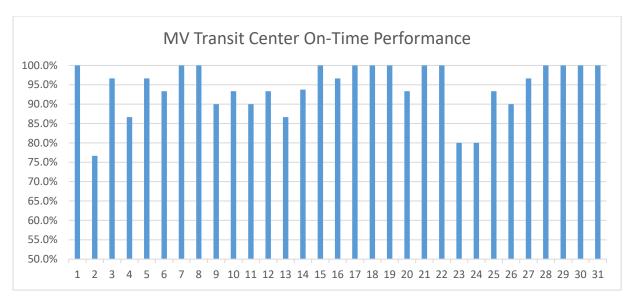

#### Shuttle On-Time Performance

#### Percentage of being on-time:

On-Time performance data is gathered from the TripShot app, which provides accurate GPS data for the shuttles and records their arrival and departure times from all stops.

Because the TripShot app allows the shuttles to be tracked throughout the entire route, Overall On-Time Performance averages are collected from 4 specific stops.

A shuttle is considered On Time if it departs between 1 minute early to 5 minutes late of the scheduled departure time.

Overall average of all shuttles being on time is 94.4%