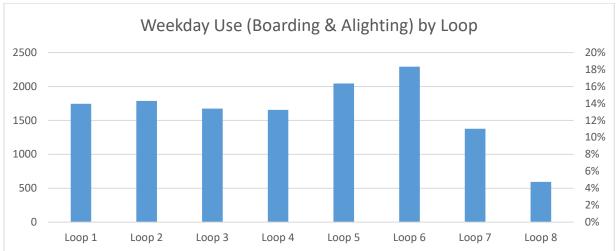

(The y-axis percentage values show a respective loop's weight of total weekend ridership.)

Peak Service Loop: 6th loop, 3:00 PM - 4:25 PM.