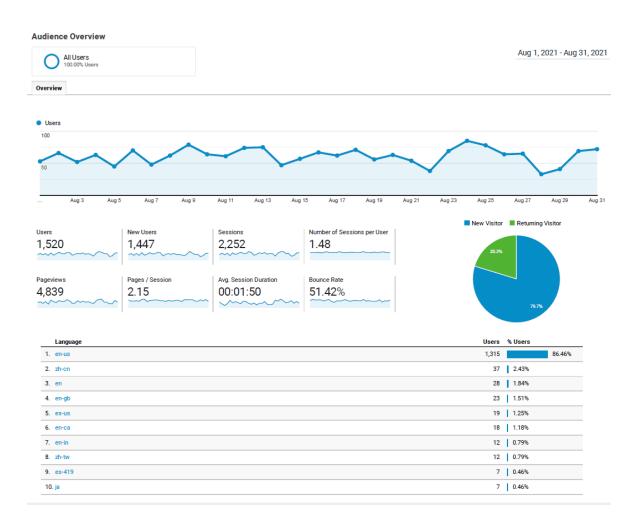

10   | 0.1%   | Shoreline/Middlefield #2       | 17   | 0.2%   |
| Total                           | 8220 | 100.0% | Total                          | 7686 | 100.0% |

#### Shuttle On-Time Performance

#### Percentage of being on-time:

On-Time performance data is gathered from the TripShot app, which provides accurate GPS data for the shuttles and records their arrival and departure times from all stops.

Because the TripShot app allows the shuttles to be tracked throughout the entire route, Overall On-Time Performance averages are collected from 4 specific stops.

A shuttle is considered On Time if it departs between 1 minute early to 5 minutes late of the scheduled departure time.

Overall average of all shuttles being on time is 94.4%











# Monthly Summary of Website Activity





#### Summary of TripShot App Activity







**Average Monthly Users: 973** 

App Sessions: 1506

#### **Electric Vehicle Utilization**



## Complaints Received by CSR Staff

- There were two complaints of shuttles not stopping at a stop.
  - All drivers are regularly reminded to be observant of their surroundings, the locations at and around stops, and of any stop requests that are made so that passengers or desired stops are not skipped.
- There was one complaint about a driver being rude.
  - The Mountain View Community Shuttle not only aims to provide an excellent transit service, but excellent customer service.
- There was one complaint of the driver accelerating away from a stop before a passenger could be seated.
  - All drivers are instructed to wait until passengers are safely