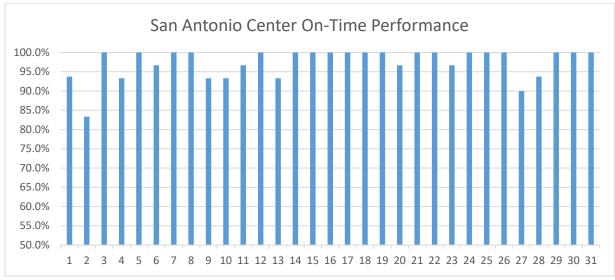

#### Shuttle On-Time Performance

#### Percentage of being on-time:

On-Time performance data is gathered from the TripShot app, which provides accurate GPS data for the shuttles and records their arrival and departure times from all stops.

Because the TripShot app allows the shuttles to be tracked throughout the entire route, Overall On-Time Performance averages are collected from 4 specific stops.

A shuttle is considered On Time if it departs between 1 minute early to 5 minutes late of the scheduled departure time.

Overall average of all shuttles being on time is 94.4%