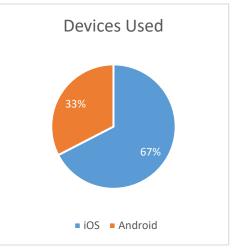

#### Summary of TripShot App Activity

**Average Monthly Users: 973** 

App Sessions: 1506