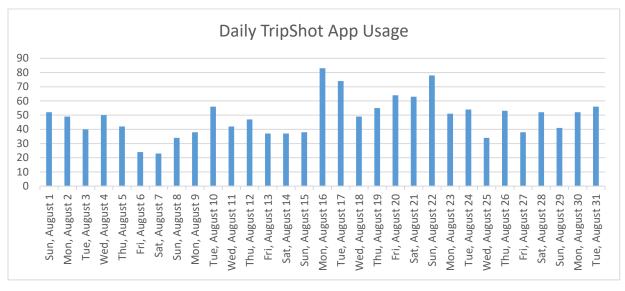

#### Summary of TripShot App Activity

**Average Monthly Users: 973** 

App Sessions: 1506