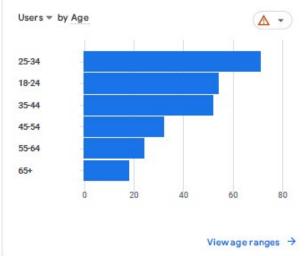

| 0.1%              | Shoreline/Pear                 | 38       | 22        | 60           | 0.3%              |
| Total                           | 9373     | 9337      | 18710        | 100%              | Total                          | 9652     | 9638      | 19290        | 100%              |

#### Shuttle On-Time Performance

#### Percentage of being on-time:

On-Time performance data is gathered from the TripShot app, which provides accurate GPS data for the shuttles and records their arrival and departure times from all stops.

A shuttle is considered On Time if it departs between 1 minute early to 5 minutes late of the scheduled departure time.

Overall percentage of a shuttle being on-time: 79.4%





# Monthly Summary of Website Activity

April 1-April 30, 2023









#### Summary of TripShot App Activity







Average Monthly Users: 3,167

App Sessions: 6,331

#### **Electric Vehicle Utilization**

Since the program began in 2015, the Mountain View Community Shuttle has operated a fleet of 6 electric shuttle buses. These 6 clean-air vehicles travelled over 600,000 miles over the course of their lifetime and were officially retired from the program on December 31, 2022. The MVCS has ordered new electric buses, which will arrive some time in 2023. In order to continue serving the community of Mountain View until these new buses arrive, the MVCS will be operating gas shuttles.

#### Complaints Received by CSR Staff

- There was one complaint of a shuttle becoming over-capacity
  - o The incident was investigated and capacity limitations were reinforced