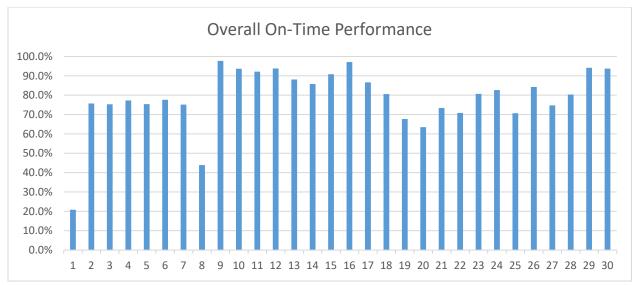

#### Shuttle On-Time Performance

#### Percentage of being on-time:

On-Time performance data is gathered from the TripShot app, which provides accurate GPS data for the shuttles and records their arrival and departure times from all stops.

A shuttle is considered On Time if it departs between 1 minute early to 5 minutes late of the scheduled departure time.

Overall percentage of a shuttle being on-time: 79.4%