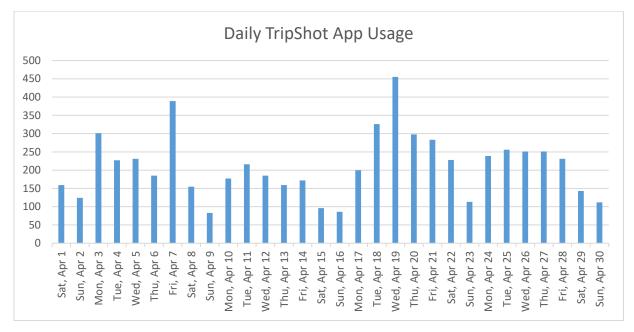

#### Summary of TripShot App Activity

Average Monthly Users: 3,167

App Sessions: 6,331