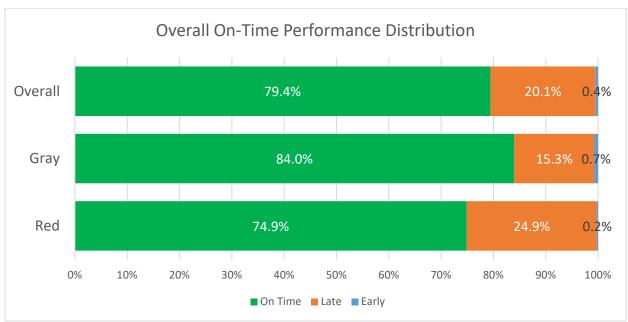

#### Shuttle On-Time Performance

#### Percentage of being on-time:

On-Time performance data is gathered from the TripShot app, which provides accurate GPS data for the shuttles and records their arrival and departure times from all stops.

A shuttle is considered On Time if it departs between 1 minute early to 5 minutes late of the scheduled departure time.

Overall percentage of a shuttle being on-time: 79.4%