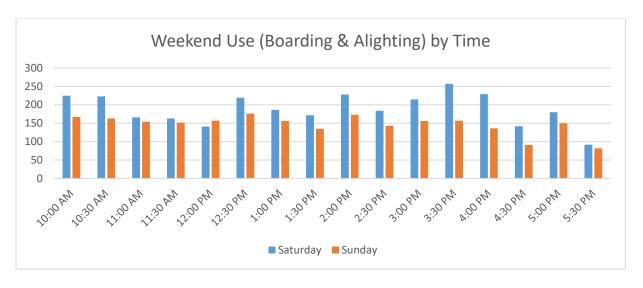

# Month Total Use (Boarding & Alighting) by Stops

| GRAY Route                      | Boarding | Alighting | Total<br>Use | % of<br>Total Use | RED Route                      | Boarding | Alighting | Total<br>Use | % of<br>Total Use |
|---------------------------------|----------|-----------|--------------|-------------------|--------------------------------|----------|-----------|--------------|-------------------|
| San Antonio Center              | 1545     | 1552      | 3097         | 16.6%             | San Antonio Center             | 1321     | 1646      | 2967         | 15.4%             |
| Senior/Teen Center (Gray)       | 690      | 1054      | 1744         | 9.3%              | MV Transit Center              | 754      | 994       | 1748         | 9.1%              |
| Grant Rd. (Gray)                | 479      | 640       | 1119         | 6.0%              | Senior/Teen Center (Red)       | 1148     | 646       | 1794         | 9.3%              |
| MV Transit Center               | 732      | 608       | 1340         | 7.2%              | Grant Rd. (Red)                | 648      | 465       | 1113         | 5.8%              |
| California/Ortega West          | 42       | 517       | 559          | 3.0%              | Graham Middle School (Red)     | 273      | 457       | 730          | 3.8%              |
| Middlefield/Easy (Gray)         | 362      | 499       | 861          | 4.6%              | El Camino Real/Sylvan (Red)    | 422      | 392       | 814          | 4.2%              |
| El Camino Real/Sylvan (Gray)    | 281      | 475       | 756          | 4.0%              | Community Center (Red)         | 72       | 349       | 421          | 2.2%              |
| Rengstorff/Middlefield (Gray)   | 578      | 416       | 994          | 5.3%              | Sylvan Park (Red)              | 205      | 345       | 550          | 2.9%              |
| Whisman Station (Gray)          | 269      | 408       | 677          | 3.6%              | Rengstorff/Middlefield (Red)   | 470      | 343       | 813          | 4.2%              |
| Whisman/Middlefield (Gray)      | 211      | 357       | 568          | 3.0%              | Civic Center (Red)             | 296      | 335       | 631          | 3.3%              |
| Middlefield/Moffett (Gray)      | 152      | 311       | 463          | 2.5%              | Castro/El Camino Real (Red)    | 220      | 308       | 528          | 2.7%              |
| Civic Center (Gray)             | 314      | 306       | 620          | 3.3%              | El Camino Hospital             | 278      | 305       | 583          | 3.0%              |
| California/Rengstorff           | 90       | 244       | 334          | 1.8%              | Whisman Station (Red)          | 267      | 303       | 570          | 3.0%              |
| El Camino Hospital              | 272      | 232       | 504          | 2.7%              | Middlefield/Easy (Red)         | 473      | 300       | 773          | 4.0%              |
| Sylvan Park (Gray)              | 346      | 182       | 528          | 2.8%              | Villa/Franklin (Red)           | 50       | 298       | 348          | 1.8%              |
| Graham Middle School (Gray)     | 473      | 175       | 648          | 3.5%              | Crittenden Middle School (Red) | 198      | 267       | 465          | 2.4%              |
| Crittenden Middle School (Gray) | 286      | 169       | 455          | 2.4%              | Cuesta/Miramonte (Red)         | 100      | 262       | 362          | 1.9%              |
| Shoreline/Middlefield #3 (Gray) | 185      | 161       | 346          | 1.8%              | California/Ortega West         | 33       | 205       | 238          | 1.2%              |
| Castro/El Camino Real (Gray)    | 195      | 143       | 338          | 1.8%              | Shoreline/Middlefield #1 (Red) | 129      | 179       | 308          | 1.6%              |
| Rengstorff/Central (Gray)       | 104      | 126       | 230          | 1.2%              | Whisman/Middlefield (Red)      | 156      | 177       | 333          | 1.7%              |
| Community Center (Gray)         | 507      | 124       | 631          | 3.4%              | Middlefield/Moffett (Red)      | 334      | 164       | 498          | 2.6%              |
| Rengstorff/Montecito (Gray)     | 53       | 108       | 161          | 0.9%              | California/Rengstorff          | 58       | 144       | 202          | 1.0%              |
| Middlefield/San Pierre (Gray)   | 71       | 107       | 178          | 1.0%              | Cuesta/Grant                   | 42       | 139       | 181          | 0.9%              |
| Villa/Shoreline                 | 54       | 91        | 145          | 0.8%              | California/Rengstorff (Red)    | 236      | 117       | 353          | 1.8%              |
| Cuesta/Miramonte (Gray)         | 328      | 90        | 418          | 2.2%              | Grant/Eunice                   | 167      | 113       | 280          | 1.5%              |
| Whisman/Dana (Gray)             | 39       | 65        | 104          | 0.6%              | Rengstorff/Central (Red)       | 114      | 110       | 224          | 1.2%              |
| Cuesta/Grant                    | 13       | 59        | 72           | 0.4%              | Middlefield/San Pierre (Red)   | 98       | 77        | 175          | 0.9%              |
| California/Ortega East          | 291      | 37        | 328          | 1.8%              | Shoreline/Middlefield #2       | 14       | 42        | 56           | 0.3%              |
| Villa/Franklin (Gray)           | 164      | 29        | 193          | 1.0%              | Villa/Mariposa                 | 209      | 41        | 250          | 1.3%              |
| Grant/Eunice                    | 111      | 20        | 131          | 0.7%              | Rengstorff/Montecito (Red)     | 99       | 39        | 138          | 0.7%              |
| Cuesta/Grant (Gray)             | 111      | 12        | 123          | 0.7%              | California/Ortega East         | 680      | 32        | 712          | 3.7%              |
| Shoreline/Pear                  | 24       | 11        | 35           | 0.2%              | Whisman/Dana (Red)             | 50       | 22        | 72           | 0.4%              |
| Shoreline/Middlefield #2        | 1        | 9         | 10           | 0.1%              | Shoreline/Pear                 | 38       | 22        | 60           | 0.3%              |
| Total                           | 9373     | 9337      | 18710        | 100%              | Total                          | 9652     | 9638      | 19290        | 100%              |