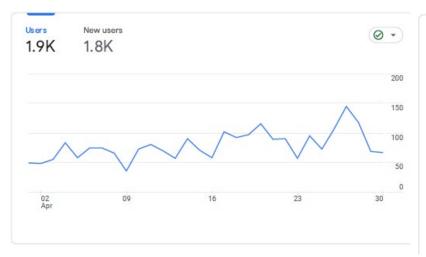

# Monthly Summary of Website Activity

April 1-April 30, 2023

#### Summary of TripShot App Activity

Average Monthly Users: 3,167

App Sessions: 6,331