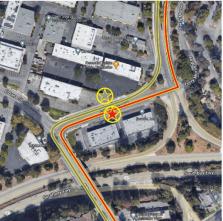

### Whisman/Dana Pilot Stops are Permanent!

The Mountain View Community Shuttle has been operating pilot stops along the Red and Gray routes on S. Whisman Road since August 1, 2022. After review and analysis of the pilot, it has been decided that the Whisman/Dana pilot stops will remain as permanent stops on the Mountain View Community Shuttle routes.