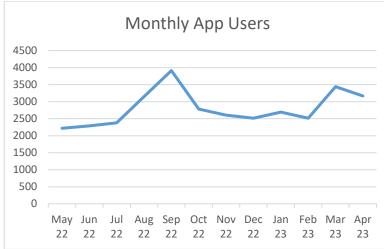

#### Summary of TripShot App Activity

Average Monthly Users: 3,167

App Sessions: 6,331