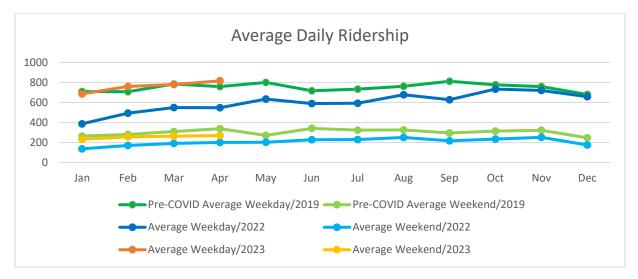

# Average Daily Ridership: Year-To-Date

|          | Weekday                                 |                                                |                            |                              |                                           |  |  |  |  |
|----------|-----------------------------------------|------------------------------------------------|----------------------------|------------------------------|-------------------------------------------|--|--|--|--|
|          | Pre-COVID<br>Average<br>Weekday<br>2019 | Previous<br>Year<br>Average<br>Weekday<br>2022 | Average<br>Weekday<br>2023 | +/- from<br>Previous<br>Year | % of Pre-<br>COVID<br>Baseline<br>(2019)* |  |  |  |  |
| Jan      | 709                                     | 387                                            | 686                        | 77%                          | 97%                                       |  |  |  |  |
| Feb      | 707                                     | 493                                            | 761                        | 54%                          | 108%                                      |  |  |  |  |
| Mar      | 784                                     | 549                                            | 779                        | 42%                          | 99%                                       |  |  |  |  |
| Apr      | 759                                     | 548                                            | 816                        | 49%                          | 108%                                      |  |  |  |  |
| May      | 801                                     | 634                                            |                            |                              |                                           |  |  |  |  |
| Jun      | 717                                     | 589                                            |                            |                              |                                           |  |  |  |  |
| Jul      | 733                                     | 592                                            |                            |                              |                                           |  |  |  |  |
| Aug      | 762                                     | 677                                            |                            |                              |                                           |  |  |  |  |
| Sep      | 812                                     | 628                                            |                            |                              |                                           |  |  |  |  |
| Oct      | 777                                     | 734                                            |                            |                              |                                           |  |  |  |  |
| Nov      | 759                                     | 720                                            |                            |                              |                                           |  |  |  |  |
| Dec      | 680                                     | 658                                            |                            |                              |                                           |  |  |  |  |
| YTD Ave. | 750                                     | 601                                            | 761                        | 56%                          | 101%                                      |  |  |  |  |

|          |                                         |                                                | Weekend                    |                              |                                          |
|----------|-----------------------------------------|------------------------------------------------|----------------------------|------------------------------|------------------------------------------|
|          | Pre-COVID<br>Average<br>Weekend<br>2019 | Previous<br>Year<br>Average<br>Weekend<br>2022 | Average<br>Weekend<br>2023 | +/- from<br>Previous<br>Year | % of Pre-<br>COVID<br>Baseline<br>(2019) |
| Jan      | 265                                     | 137                                            | 232                        | 69%                          | 88%                                      |
| Feb      | 281                                     | 170                                            | 257                        | 51%                          | 91%                                      |
| Mar      | 309                                     | 191                                            | 263                        | 38%                          | 85%                                      |
| Apr      | 339                                     | 201                                            | 270                        | 34%                          | 80%                                      |
| May      | 271                                     | 203                                            |                            |                              |                                          |
| Jun      | 341                                     | 228                                            |                            |                              |                                          |
| Jul      | 324                                     | 230                                            |                            |                              |                                          |
| Aug      | 325                                     | 250                                            |                            |                              |                                          |
| Sep      | 295                                     | 217                                            |                            |                              |                                          |
| Oct      | 314                                     | 234                                            |                            |                              |                                          |
| Nov      | 322                                     | 252                                            |                            |                              |                                          |
| Dec      | 247                                     | 176                                            |                            |                              |                                          |
| YTD Ave. | 303                                     | 207                                            | 256                        | 48%                          | 84%                                      |