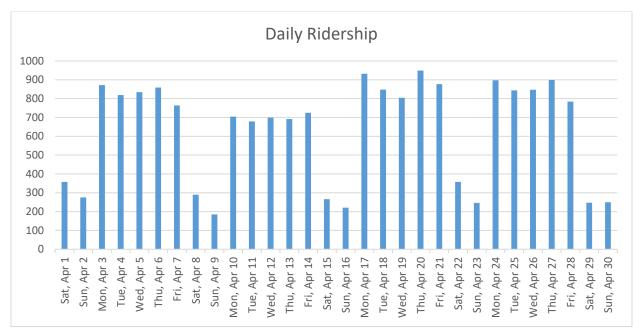

## Passengers per Day, Table

|             |             |             |             |             |             | Sat, Apr 1  |
|-------------|-------------|-------------|-------------|-------------|-------------|-------------|
|             |             |             |             |             |             | 358         |
| Sun, Apr 2  | Mon, Apr 3  | Tue, Apr 4  | Wed, Apr 5  | Thu, Apr 6  | Fri, Apr 7  | Sat, Apr 8  |
| 275         | 872         | 819         | 834         | 859         | 764         | 290         |
| Sun, Apr 9  | Mon, Apr 10 | Tue, Apr 11 | Wed, Apr 12 | Thu, Apr 13 | Fri, Apr 14 | Sat, Apr 15 |
| 185         | 704         | 679         | 699         | 692         | 725         | 266         |
| Sun, Apr 16 | Mon, Apr 17 | Tue, Apr 18 | Wed, Apr 19 | Thu, Apr 20 | Fri, Apr 21 | Sat, Apr 22 |
| 221         | 932         | 848         | 805         | 949         | 877         | 358         |
| Sun, Apr 23 | Mon, Apr 24 | Tue, Apr 25 | Wed, Apr 26 | Thu, Apr 27 | Fri, Apr 28 | Sat, Apr 29 |
| 246         | 897         | 844         | 847         | 899         | 784         | 247         |
| Sun, Apr 30 |             |             |             |             |             |             |
| 250         |             |             |             |             |             |             |

## Passengers per Day, Chart