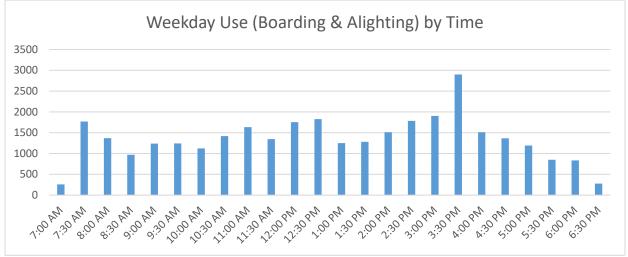

# Month Total Use (Boarding & Alighting) by Stops

| GRAY Route                      | Boarding | Alighting | Total<br>Use | % of<br>Total Use | RED Route                      | Boarding | Alighting | Total<br>Use | % of<br>Total Use |
|---------------------------------|----------|-----------|--------------|-------------------|--------------------------------|----------|-----------|--------------|-------------------|
| San Antonio Center              | 1545     | 1552      | 3097         | 16.6%             | San Antonio Center             | 1321     | 1646      | 2967         | 15.4%             |
| Senior/Teen Center (Gray)       | 690      | 1054      | 1744         | 9.3%              | MV Transit Center              | 754      | 994       | 1748         | 9.1%              |
| Grant Rd. (Gray)                | 479      | 640       | 1119         | 6.0%              | Senior/Teen Center (Red)       | 1148     | 646       | 1794         | 9.3%              |
| MV Transit Center               | 732      | 608       | 1340         | 7.2%              | Grant Rd. (Red)                | 648      | 465       | 1113         | 5.8%              |
| California/Ortega West          | 42       | 517       | 559          | 3.0%              | Graham Middle School (Red)     | 273      | 457       | 730          | 3.8%              |
| Middlefield/Easy (Gray)         | 362      | 499       | 861          | 4.6%              | El Camino Real/Sylvan (Red)    | 422      | 392       | 814          | 4.2%              |
| El Camino Real/Sylvan (Gray)    | 281      | 475       | 756          | 4.0%              | Community Center (Red)         | 72       | 349       | 421          | 2.2%              |
| Rengstorff/Middlefield (Gray)   | 578      | 416       | 994          | 5.3%              | Sylvan Park (Red)              | 205      | 345       | 550          | 2.9%              |
| Whisman Station (Gray)          | 269      | 408       | 677          | 3.6%              | Rengstorff/Middlefield (Red)   | 470      | 343       | 813          | 4.2%              |
| Whisman/Middlefield (Gray)      | 211      | 357       | 568          | 3.0%              | Civic Center (Red)             | 296      | 335       | 631          | 3.3%              |
| Middlefield/Moffett (Gray)      | 152      | 311       | 463          | 2.5%              | Castro/El Camino Real (Red)    | 220      | 308       | 528          | 2.7%              |
| Civic Center (Gray)             | 314      | 306       | 620          | 3.3%              | El Camino Hospital             | 278      | 305       | 583          | 3.0%              |
| California/Rengstorff           | 90       | 244       | 334          | 1.8%              | Whisman Station (Red)          | 267      | 303       | 570          | 3.0%              |
| El Camino Hospital              | 272      | 232       | 504          | 2.7%              | Middlefield/Easy (Red)         | 473      | 300       | 773          | 4.0%              |
| Sylvan Park (Gray)              | 346      | 182       | 528          | 2.8%              | Villa/Franklin (Red)           | 50       | 298       | 348          | 1.8%              |
| Graham Middle School (Gray)     | 473      | 175       | 648          | 3.5%              | Crittenden Middle School (Red) | 198      | 267       | 465          | 2.4%              |
| Crittenden Middle School (Gray) | 286      | 169       | 455          | 2.4%              | Cuesta/Miramonte (Red)         | 100      | 262       | 362          | 1.9%              |
| Shoreline/Middlefield #3 (Gray) | 185      | 161       | 346          | 1.8%              | California/Ortega West         | 33       | 205       | 238          | 1.2%              |
| Castro/El Camino Real (Gray)    | 195      | 143       | 338          | 1.8%              | Shoreline/Middlefield #1 (Red) | 129      | 179       | 308          | 1.6%              |
| Rengstorff/Central (Gray)       | 104      | 126       | 230          | 1.2%              | Whisman/Middlefield (Red)      | 156      | 177       | 333          | 1.7%              |
| Community Center (Gray)         | 507      | 124       | 631          | 3.4%              | Middlefield/Moffett (Red)      | 334      | 164       | 498          | 2.6%              |
| Rengstorff/Montecito (Gray)     | 53       | 108       | 161          | 0.9%              | California/Rengstorff          | 58       | 144       | 202          | 1.0%              |
| Middlefield/San Pierre (Gray)   | 71       | 107       | 178          | 1.0%              | Cuesta/Grant                   | 42       | 139       | 181          | 0.9%              |
| Villa/Shoreline                 | 54       | 91        | 145          | 0.8%              | California/Rengstorff (Red)    | 236      | 117       | 353          | 1.8%              |
| Cuesta/Miramonte (Gray)         | 328      | 90        | 418          | 2.2%              | Grant/Eunice                   | 167      | 113       | 280          | 1.5%              |
| Whisman/Dana (Gray)             | 39       | 65        | 104          | 0.6%              | Rengstorff/Central (Red)       | 114      | 110       | 224          | 1.2%              |
| Cuesta/Grant                    | 13       | 59        | 72           | 0.4%              | Middlefield/San Pierre (Red)   | 98       | 77        | 175          | 0.9%              |
| California/Ortega East          | 291      | 37        | 328          | 1.8%              | Shoreline/Middlefield #2       | 14       | 42        | 56           | 0.3%              |
| Villa/Franklin (Gray)           | 164      | 29        | 193          | 1.0%              | Villa/Mariposa                 | 209      | 41        | 250          | 1.3%              |
| Grant/Eunice                    | 111      | 20        | 131          | 0.7%              | Rengstorff/Montecito (Red)     | 99       | 39        | 138          | 0.7%              |
| Cuesta/Grant (Gray)             | 111      | 12        | 123          | 0.7%              | California/Ortega East         | 680      | 32        | 712          | 3.7%              |
| Shoreline/Pear                  | 24       | 11        | 35           | 0.2%              | Whisman/Dana (Red)             | 50       | 22        | 72           | 0.4%              |
| Shoreline/Middlefield #2        | 1        | 9         | 10           | 0.1%              | Shoreline/Pear                 | 38       | 22        | 60           | 0.3%              |
| Total                           | 9373     | 9337      | 18710        | 100%              | Total                          | 9652     | 9638      | 19290        | 100%              |