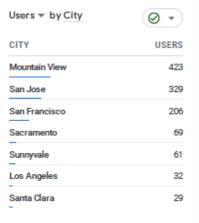

# Monthly Summary of Website Activity

April 1-April 30, 2023

#### Summary of TripShot App Activity

Average Monthly Users: 3,167

App Sessions: 6,331