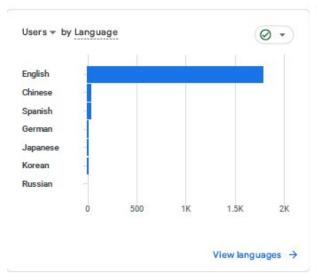

10           | 0.1%              | Shoreline/Pear                 | 38       | 22        | 60           | 0.3%              |
| Total                           | 9373     | 9337      | 18710        | 100%              | Total                          | 9652     | 9638      | 19290        | 100%              |

#### Shuttle On-Time Performance

#### Percentage of being on-time:

On-Time performance data is gathered from the TripShot app, which provides accurate GPS data for the shuttles and records their arrival and departure times from all stops.

A shuttle is considered On Time if it departs between 1 minute early to 5 minutes late of the scheduled departure time.

Overall percentage of a shuttle being on-time: 79.4%





# Monthly Summary of Website Activity

April 1-April 30, 2023









#### Summary of TripShot App Activity







Average Monthly Users: 3,167

App Sessions: 6,331

#### **Electric Vehicle Utilization**

Since the program began in 2015, the Mountain View Community Shuttle has operated a fleet of 6 electric shuttle buses. These 6 clean-air vehicles travelled over 600,000 miles over the course of their lifetime and were officially retired from the program on December 31, 2022. The MVCS has ordered new electric buses, which will arrive some time in 2023. In order to continue serving the community of Mountain View until these new buses arrive, the MVCS will be operating gas shuttles.

#### Complaints Received by CSR Staff

- There was one complaint of a shuttle becoming over-capacity
  - o The incident was investigated and capacity limitations were reinforc