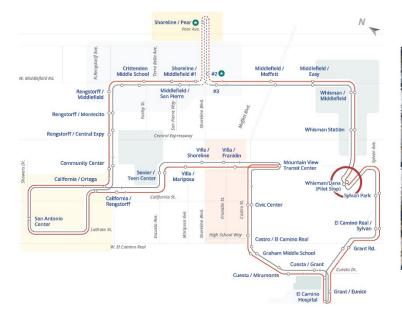

### Whisman/Dana Pilot Stops are Permanent!

The Mountain View Community Shuttle has been operating pilot stops along the Red and Gray routes on S. Whisman Road since August 1, 2022. After review and analysis of the pilot, it has been decided that the Whisman/Dana pilot stops will remain as permanent stops on the Mountain View Community Shuttle routes.